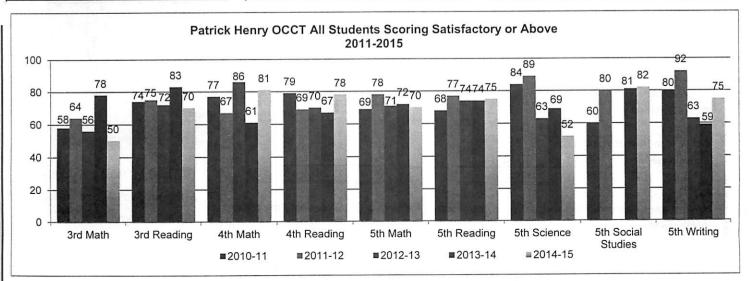

#### Student enrollment and trends

As is commonly experienced with urban school district, TPS serves a student population that has declined slowly over the past few years. This trend is expected to continue in FY 2017, with a decline in student population from 39,451 to 38,771. During 2014-15, the student population reflected the diversity of the Tulsa area, with 30% of students identified as Hispanic, 26% Anglo, 26% African American, and 17% Other.