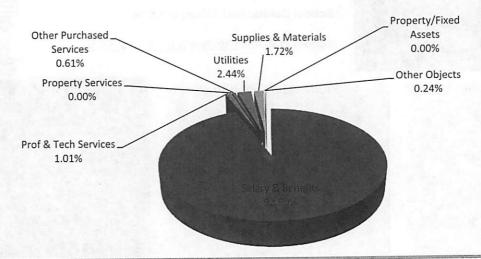

8.23              | 0.74%  | 27,945.50                  | 0.61%  |
| Utilities                | 103,239.45         | 2.05%  | 111,415.24             | 2.30%  | 111,415.24                 | 2.44%  |
| Supplies & Materials     | 139,558.67         | 2.77%  | 96,382.46              | 1.99%  | 78,630.51                  | 1.72%  |
| Property/Fixed Assets    | are in 100 Page 18 | 0.00%  |                        | 0.00%  |                            | 0.00%  |
| Other Objects            | 3,407.40           | 0.07%  | 3,791.00               | 0.08%  | 10,819.30                  | 0.24%  |
| General Fund Total :     | 5,041,166.68       |        | 4,850,474.38           |        | 4,575,459.29               |        |

\* Other Objects includes Dues & Fees, Petty Cash, and Site Carryover Funds



## **Student Count & Staffing Allocations**

|                           | FY16           | FY17            |
|---------------------------|----------------|-----------------|
| Student Count             | 915            | 871             |
|                           | 14TH Day Count | Projected Count |
| Teachers                  |                |                 |
| Regular                   | 44             | 40              |
| Reserve                   | 0.5            | 0               |
| ELL                       | 3              | 3               |
| * Federal/State/Donor     | 5              | 2               |
| Special Ed                | 6.5            | 6.5             |
| Principal/AP              | 3              | 3               |
| Other Certified           | 6