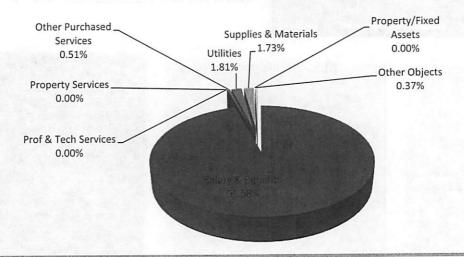

Likewise, budgeted expenditures for all appropriated funds are summarized in the table below:

| Expenditures<br>by Object | General Fund  | Special<br>Revenue Funds | Capital<br>Projects Funds | Debt Service<br>Fund | Total<br>Appropriated<br>Funds |
|---------------------------|---------------|--------------------------|---------------------------|----------------------|--------------------------------|
| Salaries                  | \$190,532,297 | \$17,524,886             | \$0                       | \$0                  | \$208,057,183                  |
| Benefits                  | 55,333,775    | 5,339,080                | 0                         | 0                    | 60,672,855                     |
| Prof/Tech<br>Services     | 9,802,572     | 445,735                  | 1,742,168                 | 0                    | 11,990,475                     |
| Property                  | 3,400,895     | 4,096,875                | 48,657,466                | 0                    | 56,155,236                     |
| Services Other Purch.     | 6,599,824     | 1,657,780                | 10,000                    | 0                    | 8,267,604                      |
| Services Supplies and     | 17,866,195    | 13,879,105               | 17,826,618                | 0                    | 49,571,918                     |
| Materials                 | 137,972       | 181,622                  | 3,295,408                 | 0                    | 3,615,002                      |
| Property Other Objects    | 4,163,131     | 3,798,413                | 0                         | 130,849,518          | 138,811,062                    |
| Other Uses                | 7,011,644     | 1,109,000                | 0                         | 0                    | 8,120,644                      |
| Total                     | \$294,848,305 | \$48,032,496             | \$71,531,660              | \$130,849,518        | \$545,261,979                  |