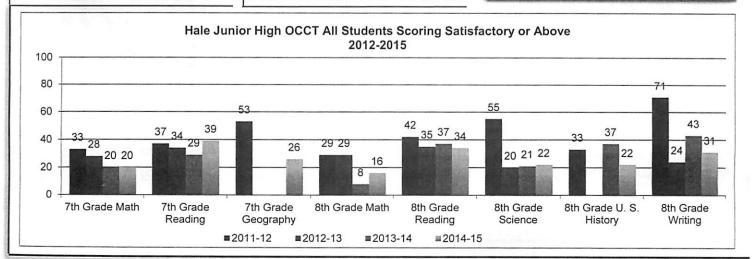

of the Philbrook Museum Board, is the past president and a member of the Board of Arts and Humanities Council, is the president of OU College of Education Board of Advocates, is an advisory board member for the Center for Counseling and also for the Tulsa Arboretum and serves on the Phillips Theological Seminary board. Schools in Ms. Fate's election district include Bell, Bell Primary, Hoover, Jones, MacArthur and Salk Elementary Schools; Zarrow International School; Hale and Memorial Junior High Schools; Hale High School; and Margaret Hudson and Street School Alternative Schools.