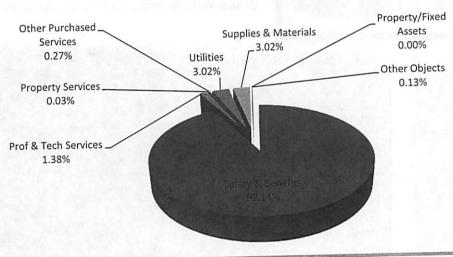

Likewise, budgeted expenditures for all appropriated funds are summarized in the table below:

| Expenditures<br>by Object | General Fund  | Special<br>Revenue Funds | Capital<br>Projects Funds | Debt Service<br>Fund | Total<br>Appropriated<br>Funds |
|---------------------------|---------------|--------------------------|---------------------------|----------------------|--------------------------------|
| Salaries                  | \$190,532,297 | \$17,524,886             | \$0                       | \$0                  | \$208,057,183                  |
| Benefits                  | 55,333,775    | 5,339,080                | 0                         | 0                    | 60,672,855                     |
| Prof/Tech<br>Services     | 9,802,572     | 445,735                  | 1,742,168                 | 0                    | 11,990,475                     |
| Property                  | 3,400,895     | 4,096,875                | 48,657,466                | 0                    | 56,155,236                     |
| Services Other Purch.     | 6,599,824     | 1,657,780                | 10,000                    | 0                    | 8,267,604                      |
| Services Supplies and     | 17,866,195    | 13,879,105               | 17,826,618                | 0                    | 49,571,918                     |
| Materials                 | 137,972       | 181,622                  | 3,295,408                 | 0                    | 3,615,002                      |
| Property Other Objects    | 4,163,131     | 3,798,413                | 0                         | 130,849,518          | 138,811,062                    |
| Other Uses                | 7,011,644     | 1,109,000                | 0                         | 0                    | 8,120,644                      |
| Total                     | \$294,848,305 | \$48,032,496             | \$71,531,660              | \$130,849,518        | \$545,261,979                  |