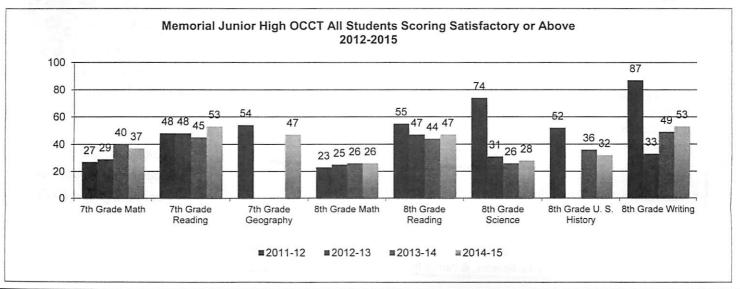

| Activities                      |
|---|---------------------------------|
|   | Student Council                 |
|   | Cheer                           |
|   | National Junior Honor Society   |
| * | Academic Bowl, Ebony Bowl       |
|   | Football                        |
|   | Breakfast program               |
| * | Girls Volleyball                |
|   | Cross Age Tutors                |
| • | Girls and Boys Basketball       |
|   | Pre-Engineering/Gateway         |
|   | Technology Student Association  |
|   | Student Ambassadors             |
|   | Mentors                         |
| * | Tutoring before and afterschool |
|   | Green Thumb club                |
| * | Running Club                    |
|   | PTA                             |
|   | Newspaper/Media Club            |





| Description                        | FY15 Actuals |        | FY16 Amended<br>Budget |        | FY17 Preliminary<br>Budget |        |
|------------------------------------|--------------|--------|------------------------|--------|----------------------------|--------|
|                                    | 2,729,282.29 | 94.29% | 2,569,798.65           | 93.22% | 2,259,655.79               | 94.429 |
| Salary & Benefits                  | 2,729,282.29 | 0.09%  |                        | 0.00%  |                            | 0.009  |
| Prof & Tech Services               |              | 0.09%  | 2,130.50               | 0.08%  | 2,130.00                   | 0.099  |
| Property Services                  | 2,571.70     |        | 8,785.17               | 0.32%  | 6,190.17