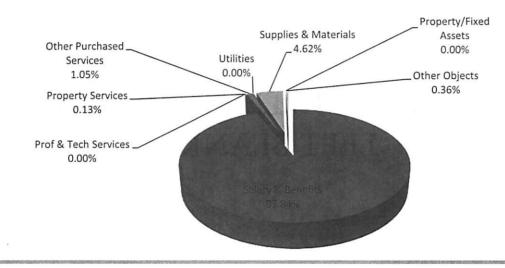

6,585.79     | 0.45%  | 17,738.51              | 1.22%  | 11,714.80                  | 1.05%  |
| Utilities                | -            | 0.00%  | -                      | 0.00%  | -                          | 0.00%  |
| Supplies & Materials     | 112,809.07   | 7.75%  | 81,996.08              | 5.64%  | 51,424.25                  | 4.62%  |
| Property/Fixed Assets    | -            | 0.00%  | 10 <del>-</del>        | 0.00%  | -                          | 0.00%  |
| * Other Objects          | 2,022.00     | 0.14%  | 3,000.00               | 0.21%  | 3,962.60                   | 0.36%  |
| General Fund Total :     | 1,456,391.00 |        | 1,453,461.88           |        | 1,113,127.89               | -      |

\* Other Objects includes Dues & Fees, Petty Cash, and Site Carryover Funds



## **Student Count & Staffing Allocations**

|                            | FY16           | FY17            |
|----------------------------|----------------|-----------------|
| Student Count              | 213            | 156             |
|                            | 14TH Day Count | Projected Count |
| Teachers                   |                |                 |
| Regular                    | 9              | 6               |
| Reserve                    | 2              | 0               |
| ELL                        | 0.5            | 0.5             |
| * Federal/State/Donor      | 3              | 2               |
| Special Ed                 | 1              | 1               |
| Principal/AP               | 1.5            | 1.5             |
| Other Certified