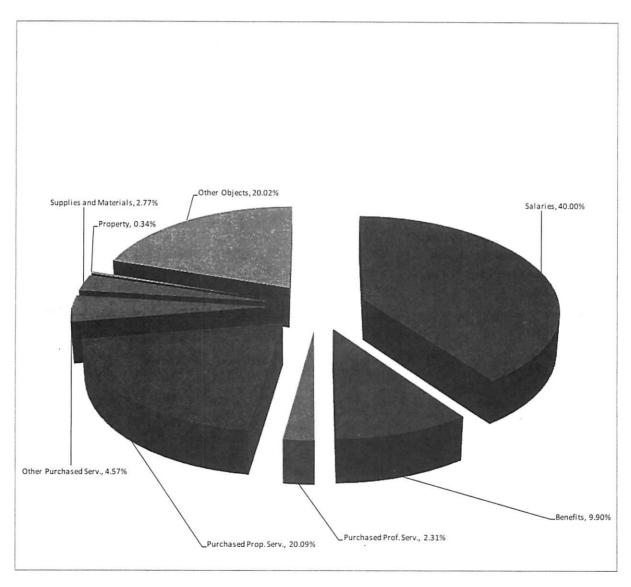

Likewise, budgeted expenditures for all appropriated funds are summarized in the table below:

| Expenditures<br>by Object | General Fund  | Special<br>Revenue Funds | Capital<br>Projects Funds | Debt Service<br>Fund | Total<br>Appropriated<br>Funds |
|---------------------------|---------------|--------------------------|---------------------------|----------------------|--------------------------------|
| Salaries                  | \$190,532,297 | \$17,524,886             | \$0                       | \$0                  | \$208,057,183                  |
| Benefits                  | 55,333,775    | 5,339,080                | 0                         | 0                    | 60,672,855                     |
| Prof/Tech<br>Services     | 9,802,572     | 445,735                  | 1,742,168                 | 0                    | 11,990,475                     |
| Property                  | 3,400,895     | 4,096,875                | 48,657,466                | 0                    | 56,155,236                     |
| Services Other Purch.     | 6,599,824     | 1,657,780                | 10,000                    | 0                    | 8,267,604                      |
| Services Supplies and     | 17,866,195    | 13,879,105               | 17,826,618                | 0                    | 49,571,918                     |
| Materials                 | 137,972       | 181,622                  | 3,295,408                 | 0                    | 3,615,002                      |
| Property Other Objects    | 4,163,131     | 3,798,413                | 0                         | 130,849,518          | 138,811,062                    |
| Other Uses                | 7,011,644     | 1,109,000                | 0                         | 0                    | 8,120,644                      |
| Total                     | \$294,848,305 | \$48,032,496             | \$71,531,660              | \$130,849,518        | \$545,261,979                  |