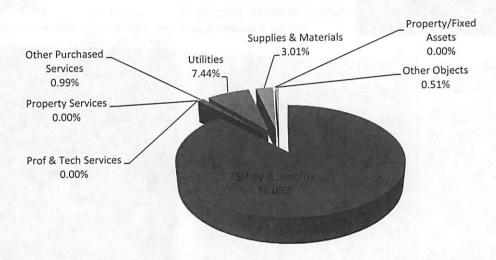

|        | 3,416,594.10               |        |
|                          |              | •          | Particular and the second seco |        |                            |        |

\* Other Objects includes Dues & Fees, Petty Cash, and Site Carryover Funds



|                            | FY16           | FY17            |
|----------------------------|----------------|-----------------|
| Student Count              | 699            | 710             |
|                            | 14TH Day Count | Projected Count |
| Teachers                   |                |                 |
| Regular                    | 30.5           | 28.5            |
| Reserve                    | 0.33           | 0               |
| ELL                        | 0.5            | 0.5             |
| * Federal/State/Donor      | 2              | 0               |
| Special Ed                 | 2              | 2               |
| Principal/AP               | 2.5            | 2.5             |
| Other Certified            | 5.27           | 4.1             |
| TA/P