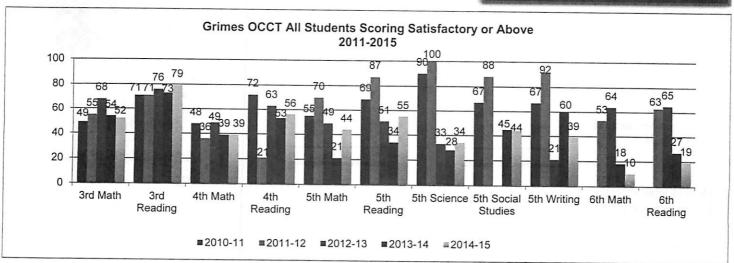

#### Student enrollment and trends

As is commonly experienced with urban school district, TPS serves a student population that has declined slowly over the past few years. This trend is expected to continue in FY 2017, with a decline in student population from 39,451 to 38,771. During 2014-15, the student population reflected the diversity of the Tulsa area, with 30% of students identified as Hispanic, 26% Anglo, 26% African American, and 17% Other.