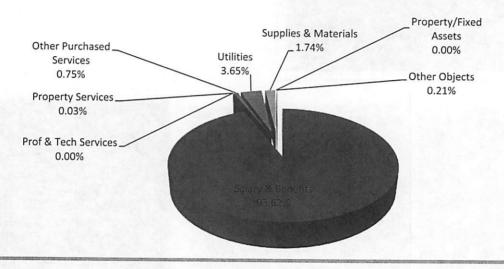

Likewise, budgeted expenditures for all appropriated funds are summarized in the table below:

| Expenditures<br>by Object | General Fund  | Special<br>Revenue Funds | Capital<br>Projects Funds | Debt Service<br>Fund | Total<br>Appropriated<br>Funds |
|---------------------------|---------------|--------------------------|---------------------------|----------------------|--------------------------------|
| Salaries                  | \$190,532,297 | \$17,524,886             | \$0                       | \$0                  | \$208,057,183                  |
| Benefits                  | 55,333,775    | 5,339,080                | 0                         | 0                    | 60,672,855                     |
| Prof/Tech<br>Services     | 9,802,572     | 445,735                  | 1,742,168                 | 0                    | 11,990,475                     |
| Property                  | 3,400,895     | 4,096,875                | 48,657,466                | 0                    | 56,155,236                     |
| Services Other Purch.     | 6,599,824     | 1,657,780                | 10,000                    | 0                    | 8,267,604                      |
| Services Supplies and     | 17,866,195    | 13,879,105               | 17,826,618                | 0                    | 49,571,918                     |
| Materials                 | 137,972       | 181,622                  | 3,295,408                 | 0                    | 3,615,002                      |
| Property Other Objects    | 4,163,131     | 3,798,413                | 0                         | 130,849,518          | 138,811,062                    |
| Other Uses                | 7,011,644     | 1,109,000                | 0                         | 0                    | 8,120,644                      |
| Total                     | \$294,848,305 | \$48,032,496             | \$71,531,660              | \$130,849,518        | \$545,261,979                  |

#### Significant trends and financial changes

The 2016-17 General Fund budget of \$294,848,305 reflects a decrease of \$6,747,970 (2.2%) from the 2015-16 amended budget of \$301,596,275. This reduction is due to a decrease in state appropriations and ongoing state revenue shortfalls. At the state level, funding for common education declined by 2.34% (FY 2017 compared to FY 2016 initial). Looking back to FY 2009 funding at the state level for common education has declined by 4.1%. As state revenue collections continue to fall short of estimate, it is likely that revenue failures will continue into FY 2017.