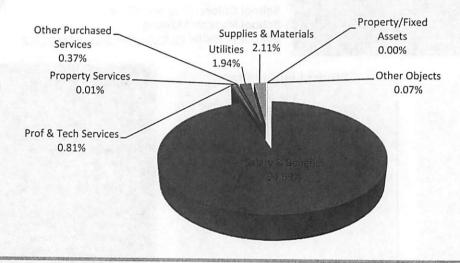

3,580.36     | 0.15%  | 9,325.72               | 0.37%  | 9,107.80                   | 0.37%  |
| Utilities                | 46,762.81    | 1.91%  | 47,955.43              | 1.91%  | 47,955.43                  | 1.94%  |
| Supplies & Materials     | 63,280.39    | 2.59%  | 51,743.37              | 2.06%  | 52,076.83                  | 2.11%  |
| Property/Fixed Assets    | =            | 0.00%  |                        | 0.00%  |                            | 0.00%  |
| Other Objects            | -            | 0.00%  | 310.00                 | 0.01%  | 1,817.75                   | 0.07%  |
| General Fund Total :     | 2,442,908.44 |        | 2,512,704.79           |        | 2,470,637.32               |        |

\* Other Objects includes Dues & Fees, Petty Cash, and Site Carryover Funds



# **Student Count & Staffing Allocations**

|                            | FY16           | FY17                         |
|----------------------------|----------------|------------------------------|
| Student Count              | 550            | 549                          |
|                            | 14TH Day Count | Projected Count              |
| Teachers                   |                |                              |
| Regular                    | 26.5           | 27                           |
| Reserve                    | 0              | 0                            |
| ELL                        | 1.5            | 1.5                          |
| * Federal/State/Donor      | 2              | C All Str 1 series Scoring S |
| Special Ed                 | 3