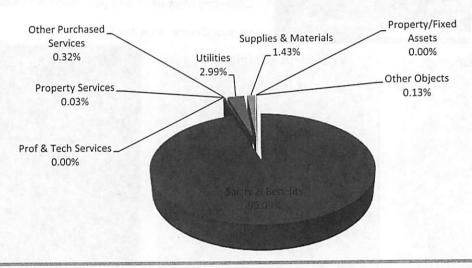

Likewise, budgeted expenditures for all appropriated funds are summarized in the table below:

| Expenditures<br>by Object | General Fund  | Special<br>Revenue Funds | Capital<br>Projects Funds | Debt Service<br>Fund | Total<br>Appropriated<br>Funds |
|---------------------------|---------------|--------------------------|---------------------------|----------------------|--------------------------------|
| Salaries                  | \$190,532,297 | \$17,524,886             | \$0                       | \$0                  | \$208,057,183                  |
| Benefits                  | 55,333,775    | 5,339,080                | 0                         | 0                    | 60,672,855                     |
| Prof/Tech<br>Services     | 9,802,572     | 445,735                  | 1,742,168                 | 0                    | 11,990,475                     |
| Property                  | 3,400,895     | 4,096,875                | 48,657,466                | 0                    | 56,155,236                     |
| Services Other Purch.     | 6,599,824     | 1,657,780                | 10,000                    | 0                    | 8,267,604                      |
| Services Supplies and     | 17,866,195    | 13,879,105               | 17,826,618                | 0                    | 49,571,918                     |
| Materials                 | 137,972       | 181,622                  | 3,295,408                 | 0                    | 3,615,002                      |
| Property Other Objects    | 4,163,131     | 3,798,413                | 0                         | 130,849,518          | 138,811,062                    |
| Other Uses                | 7,011,644     | 1,109,000                | 0                         | 0                    | 8,120,644                      |
| Total                     | \$294,848,305 | \$48,032,496             | \$71,531,660              | \$130,849,518        | \$545,261,979                  |