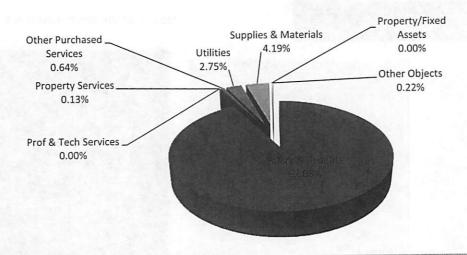

| 0.63%  | 12,678.70              | 0.54%  | 14,759.70                  | 0.64%  |
| Utilities                | 62,846.63      | 2.93%  | 63,444.81              | 2.70%  | 63,444.81                  | 2.75%  |
| Supplies & Materials     | 34,339.82      | 1.60%  | 106,608.77             | 4.54%  | 96,568.73                  | 4.19%  |
| Property/Fixed Assets    | g et i Yk. ju  | 0.00%  |                        | 0.00%  |                            | 0.00%  |
| Other Objects            | 2,196.00       | 0.10%  | 2,749.00               | 0.12%  | 4,988.60                   | 0.22%  |
| General Fund Total :     | 2,144,170.82   |        | 2,349,008.34           |        | 2,307,137.65               |        |

\* Other Objects includes Dues & Fees, Petty Cash, and Site Carryover Funds



## Student Count & Staffing Allocations

| Staucht                    | count a stanning | 5 / 11/0 00/01/01/0 |
|----------------------------|------------------|---------------------|
|                            | FY16             | FY17                |
| Student Count              | 416              | 436                 |
|                            | 14TH Day Count   | Projected Count     |
| Teachers                   |                  |                     |
| Regular                    | 19.5             | 22                  |
| Reserve                    | 3                | 0                   |
| ELL                        | 0.5              | 0.5                 |
| * Federal/State/Donor      | 1                | 0                   |
| Special Ed                 | 4