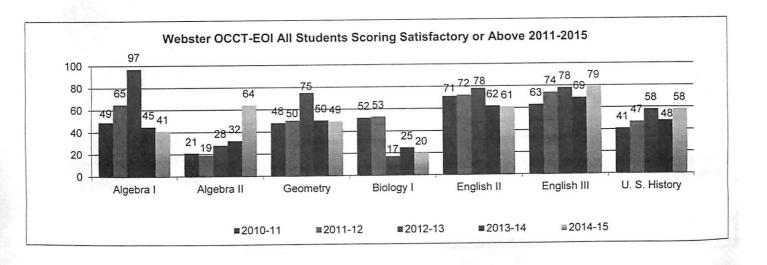

#### Student enrollment and trends

As is commonly experienced with urban school district, TPS serves a student population that has declined slowly over the past few years. This trend is expected to continue in FY 2017, with a decline in student population from 39,451 to 38,771. During 2014-15, the student population reflected the diversity of the Tulsa area, with 30% of students identified as Hispanic, 26% Anglo, 26% African American, and 17% Other.