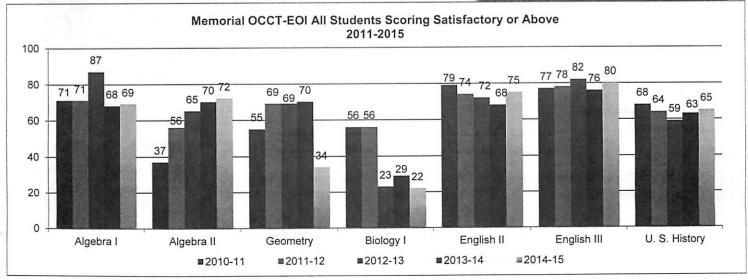

| 54.57%    |
| IEP                            | 23.48%    |
| Gifted and Talented            | 22.23%    |
| English Language Learners      | 6.83%     |
| Free/reduced lunch             | 61.11%    |
| Graduation Rate (2014-15)      | 60.32%    |
| Attendance Rate (2014-15)      | 89.90%    |

#### **Activities** Academic Bowl Advisory Student Council Class Boards Memorial Reads Millions **National Honor Society** Concurrent Enrollment (TCC, TTC) Competitive Speech Debate Team **Educators Rising** Business Professionals of America Student Management Advisory Council Technology Students Association Spanish Club Special Olympics Latin Club Marching Band French Club Performing Arts Engineering All-School Musical Robotics Team Drama Club Varsity Athletics **Annual Masterworks** Concert





| Description              | FY15 Actuals |        | FY16 Amended<br>Budget | 70     | FY17 Preliminary<br>Budget |        |
|--------------------------|--------------|--------|------------------------|--------|----------------------------|--------|
| Salary & Benefits        | 5,732,760.56 | 91.97% | 5,548,981.99           | 92.04% | 5,271,989.52               | 92.60% |
| Prof & Tech Services     | ner          | 0.00%  | -                      | 0.00%  |                            | 0.00%  |
| Property Services        | 47,216.97    | 0.76%  | 5,021.00               | 0.08%  | 5,026.00                   | 0.09%  |
| Other Purchased Services | 33,238.26    | 0.53%  | 31,746.04              | 0.53%  | 26,195.16                  | 0.46%  |
| Utilities                | 254,111.00   | 4.