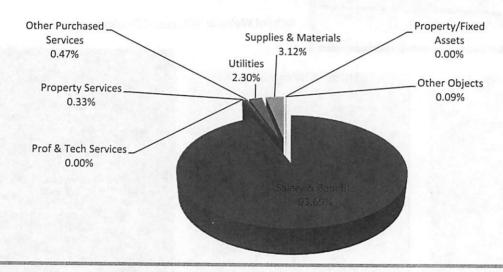

Likewise, budgeted expenditures for all appropriated funds are summarized in the table below:

| Expenditures<br>by Object | General Fund  | Special<br>Revenue Funds | Capital<br>Projects Funds | Debt Service<br>Fund | Total<br>Appropriated<br>Funds |
|---------------------------|---------------|--------------------------|---------------------------|----------------------|--------------------------------|
| Salaries                  | \$190,532,297 | \$17,524,886             | \$0                       | \$0                  | \$208,057,183                  |
| Benefits                  | 55,333,775    | 5,339,080                | 0                         | 0                    | 60,672,855                     |
| Prof/Tech<br>Services     | 9,802,572     | 445,735                  | 1,742,168                 | 0                    | 11,990,475                     |
| Property                  | 3,400,895     | 4,096,875                | 48,657,466                | 0                    | 56,155,236                     |
| Services Other Purch.     | 6,599,824     | 1,657,780                | 10,000                    | 0                    | 8,267,604                      |
| Services Supplies and     | 17,866,195    | 13,879,105               | 17,826,618                | 0                    | 49,571,918                     |
| Materials                 | 137,972       | 181,622                  | 3,295,408                 | 0                    | 3,615,002                      |
| Property Other Objects    | 4,163,131     | 3,798,413                | 0                         | 130,849,518          | 138,811,062                    |
| Other Uses                | 7,011,644     | 1,109,000                | 0                         | 0                    | 8,120,644                      |
| Total                     | \$294,848,305 | \$48,032,496             | \$71,531,660              | \$130,849,518        | \$545,261,979                  |