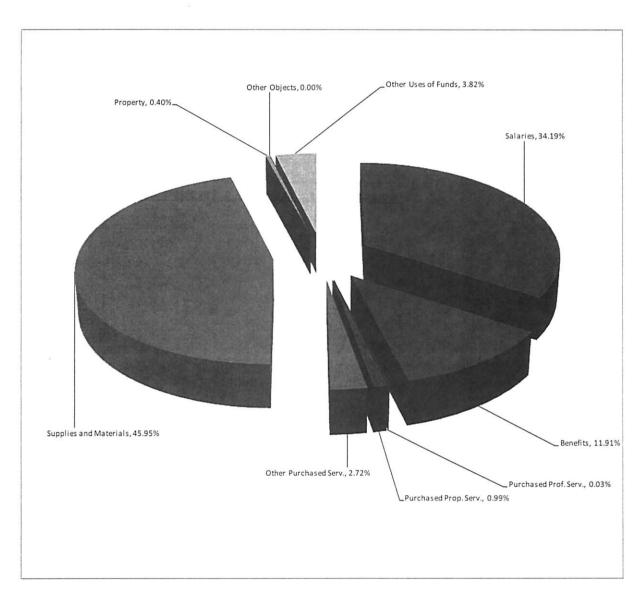

Likewise, budgeted expenditures for all appropriated funds are summarized in the table below:

| Expenditures<br>by Object | General Fund  | Special<br>Revenue Funds | Capital<br>Projects Funds | Debt Service<br>Fund | Total<br>Appropriated<br>Funds |
|---------------------------|---------------|--------------------------|---------------------------|----------------------|--------------------------------|
| Salaries                  | \$190,532,297 | \$17,524,886             | \$0                       | \$0                  | \$208,057,183                  |
| Benefits                  | 55,333,775    | 5,339,080                | 0                         | 0                    | 60,672,855                     |
| Prof/Tech<br>Services     | 9,802,572     | 445,735                  | 1,742,168                 | 0                    | 11,990,475                     |
| Property                  | 3,400,895     | 4,096,875                | 48,657,466                | 0                    | 56,155,236                     |
| Services Other Purch.     | 6,599,824     | 1,657,780                | 10,000                    | 0                    | 8,267,604                      |
| Services Supplies and     | 17,866,195    | 13,879,105               | 17,826,618                | 0                    | 49,571,918                     |
| Materials                 | 137,972       | 181,622                  | 3,295,408                 | 0                    | 3,615,002                      |
| Property Other Objects    | 4,163,131     | 3,798,413                | 0                         | 130,849,518          | 138,811,062                    |
| Other Uses                | 7,011,644     | 1,109,000                | 0                         | 0                    | 8,120,644                      |
| Total                     | \$294,848,305 | \$48,032,496             | \$71,531,660              | \$130,849,518        | \$545,261,979                  |