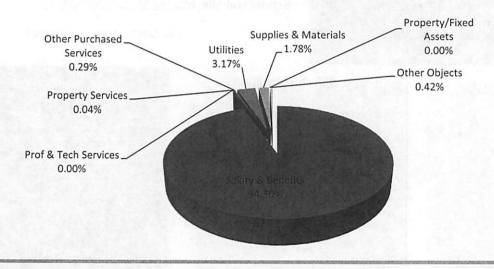

Likewise, budgeted expenditures for all appropriated funds are summarized in the table below:

| Expenditures<br>by Object | General Fund  | Special<br>Revenue Funds | Capital<br>Projects Funds | Debt Service<br>Fund | Total<br>Appropriated<br>Funds |
|---------------------------|---------------|--------------------------|---------------------------|----------------------|--------------------------------|
| Salaries                  | \$190,532,297 | \$17,524,886             | \$0                       | \$0                  | \$208,057,183                  |
| Benefits                  | 55,333,775    | 5,339,080                | 0                         | 0                    | 60,672,855                     |
| Prof/Tech<br>Services     | 9,802,572     | 445,735                  | 1,742,168                 | 0                    | 11,990,475                     |
| Property                  | 3,400,895     | 4,096,875                | 48,657,466                | 0                    | 56,155,236                     |
| Services Other Purch.     | 6,599,824     | 1,657,780                | 10,000                    | 0                    | 8,267,604                      |
| Services Supplies and     | 17,866,195    | 13,879,105               | 17,826,618                | 0                    | 49,571,918                     |
| Materials                 | 137,972       | 181,622                  | 3,295,408                 | 0                    | 3,615,002                      |
| Property Other Objects    | 4,163,131     | 3,798,413                | 0                         | 130,849,518          | 138,811,062                    |
| Other Uses                | 7,011,644     | 1,109,000                | 0                         | 0                    | 8,120,644                      |
| Total                     | \$294,848,305 | \$48,032,496             | \$71,531,660              | \$130,849,518        | \$545,261,979                  |