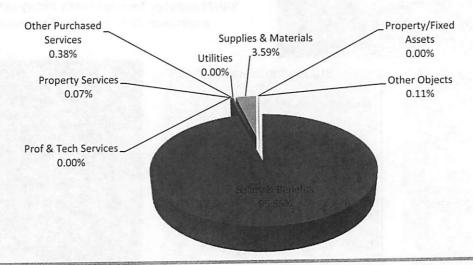

.16               | 0.57%  | 4,602.49                   | 0.38%  |
| Utilities                | -                  | 0.00%  | -                      | 0.00%  |                            | 0.00%  |
| Supplies & Materials     | 30,991.10          | 3.15%  | 46,796.53              | 4.21%  | 44,026.49                  | 3.59%  |
| Property/Fixed Assets    | a desta l          | 0.00%  | e 21                   | 0.00%  | <u> </u>                   | 0.00%  |
| Other Objects            | mikolinia" ejetite | 0.00%  | 575.00                 | 0.05%  | 1,399.34                   | 0.11%  |
| General Fund Total :     | 982,581.65         |        | 1,110,518.83           |        | 1,224,664.65               |        |

\* Other Objects includes Dues & Fees, Petty Cash, and Site Carryover Funds



|                            | FY16           | FY17            |
|----------------------------|----------------|-----------------|
| Student Count              | 221            | 253             |
|                            | 14TH Day Count | Projected Count |
| Teachers                   |                |                 |
| Regular                    | 11             | 13              |
| Reserve                    | 0              | 0               |
| ELL                        | 1              | 1               |
| * Federal/State/Donor      | 1001015        | 12 700          |
| Special Ed                 | 0.5            | 0.5             |
| Principal/AP               | 1              | 1               |
| Other Certified            | 2.2            | 2.2             |
| TA/P