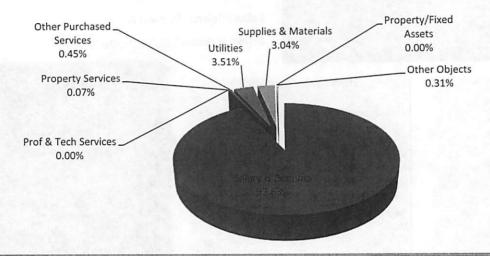

2,444.00 0.07%  4,842.73 0.15% 17,672.00 0.52%  108,366.78 3.25% 114,115.85 3.35%  101,354.25 3.04% 112,394.76 3.30%  - 0.00%  3,086.00 0.09% 3,225.00 0.09% | Budget         3,113,560.49       93.40%       3,152,242.45       92.66%       3,013,571.82         -       0.00%       -       0.00%       -         2,224.50       0.07%       2,444.00       0.07%       2,218.00         4,842.73       0.15%       17,672.00       0.52%       14,500.00         108,366.78       3.25%       114,115.85       3.35%       114,115.85         101,354.25       3.04%       112,394.76       3.30%       98,888.63         -       0.00%       -       0.00%       -         3,086.00       0.09%       3,225.00       0.09%       10,119.42 |

\* Other Objects includes Dues & Fees, Petty Cash, and Site Carryover Funds



### **Student Count & Staffing Allocations**

|                            | FY16           | FY17            |
|----------------------------|----------------|-----------------|
| Student Count              | 567            | 538             |
|                            | 14TH Day Count | Projected Count |
| Teachers                   |                |                 |
| Regular                    | 26             | 25.5            |
| Reserve                    | 2.5            | 0               |
| ELL                        | 1              | 1               |
| * Federal/State/Donor      | 2              | 1.5             |
| Special Ed                 | 8              | 8.5             |
| Principal/AP               | 2              | 2               |
| Other Certified