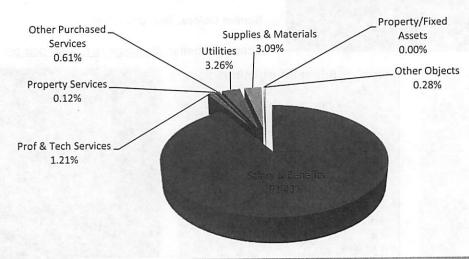

| 15,025.00                  | 0.61%  |
| Utilities                | 68,771.74               | 2.83%  | 81,000.00              | 3.16%  | 81,000.00                  | 3.26%  |
| Supplies & Materials     | 51,149.86               | 2.10%  | 97,467.08              | 3.81%  | 76,805.94                  | 3.09%  |
| Property/Fixed Assets    | I company to the second | 0.00%  | <u>.</u>               | 0.00%  | • ·                        | 0.00%  |
| Other Objects            | 200.00                  | 0.01%  | 200.00                 | 0.01%  | 7,065.58                   | 0.28%  |
| General Fund Total :     | 2,433,816.40            |        | 2,559,604.06           |        | 2,482,962.90               |        |

\* Other Objects includes Dues & Fees, Petty Cash, and Site Carryover Funds



# **Student Count & Staffing Allocations**

|                                         | FY16           | FY17            |
|-----------------------------------------|----------------|-----------------|
| Student Count                           | 520            | 490             |
|                                         | 14TH Day Count | Projected Count |
| Teachers                                |                |                 |
| Regular                                 | 26.12          | 25.12           |
| Reserve                                 | 2              | 0               |
| ELL                                     | 1              | 1               |
| * Federal/State/Donor                   | 1.5            | 0.5             |
| Special Ed                              |