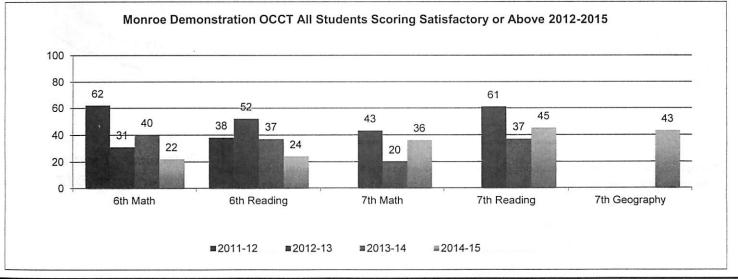

| 22.45%  |
| Gifted and Talented            | 5.78 %  |
| English Language Learners      | 8.16%   |
| Free/reduced lunch             | 88.01%  |
| Attendance Rate (2014-15)      | 97.74%  |
|                                |         |

|   | Activities                   |
|---|------------------------------|
|   | Micro Society                |
|   | Tribes                       |
|   | Extended Day                 |
|   | Parent Teacher Student       |
|   | Association (PTA)            |
| • | Student Council              |
| • | Boys and Girls Basketball    |
|   | Enrichment opportunities     |
|   | Summer and Winter Reading    |
|   | Projects                     |
|   | Integrated Curriculum        |
|   | Art/Music/Physical Education |
|   | Monroe Bunchetrathin School  |





| Description              | FY15 Actuals      |        | FY16 Amended<br>Budget |        | FY17 Preliminary<br>Budget |        |
|--------------------------|-------------------|--------|------------------------|--------|----------------------------|--------|
| Salary & Benefits        | 1,207,595.51      | 87.62% | 1,427,205.72           | 87.29% | 1,294,770.65               | 90.35% |
| Prof & Tech Services     | no in escued stor | 0.00%  | 20,240.00              | 1.24%  | -                          | 0.00%  |
| Property Services        | 4,286.20          | 0.31%  | 1,541.00               | 0.09%  | 1,500.00                   | 0.10%  |
| Other Purchased Services | 7,314.74          | 0.53%  | 12,364.67              | 0.76%  | 11,530.00                  | 0.80%  |
| Utilities