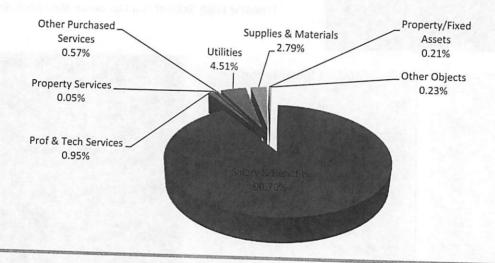

Likewise, budgeted expenditures for all appropriated funds are summarized in the table below:

| Expenditures<br>by Object | General Fund  | Special<br>Revenue Funds | Capital<br>Projects Funds | Debt Service<br>Fund | Total<br>Appropriated<br>Funds |
|---------------------------|---------------|--------------------------|---------------------------|----------------------|--------------------------------|
| Salaries                  | \$190,532,297 | \$17,524,886             | \$0                       | \$0                  | \$208,057,183                  |
| Benefits                  | 55,333,775    | 5,339,080                | 0                         | 0                    | 60,672,855                     |
| Prof/Tech<br>Services     | 9,802,572     | 445,735                  | 1,742,168                 | 0                    | 11,990,475                     |
| Property                  | 3,400,895     | 4,096,875                | 48,657,466                | 0                    | 56,155,236                     |
| Services Other Purch.     | 6,599,824     | 1,657,780                | 10,000                    | 0                    | 8,267,604                      |
| Services Supplies and     | 17,866,195    | 13,879,105               | 17,826,618                | 0                    | 49,571,918                     |
| Materials                 | 137,972       | 181,622                  | 3,295,408                 | 0                    | 3,615,002                      |
| Property Other Objects    | 4,163,131     | 3,798,413                | 0                         | 130,849,518          | 138,811,062                    |
| Other Uses                | 7,011,644     | 1,109,000                | 0                         | 0                    | 8,120,644                      |
| Total                     | \$294,848,305 | \$48,032,496             | \$71,531,660              | \$130,849,518        | \$545,261,979                  |