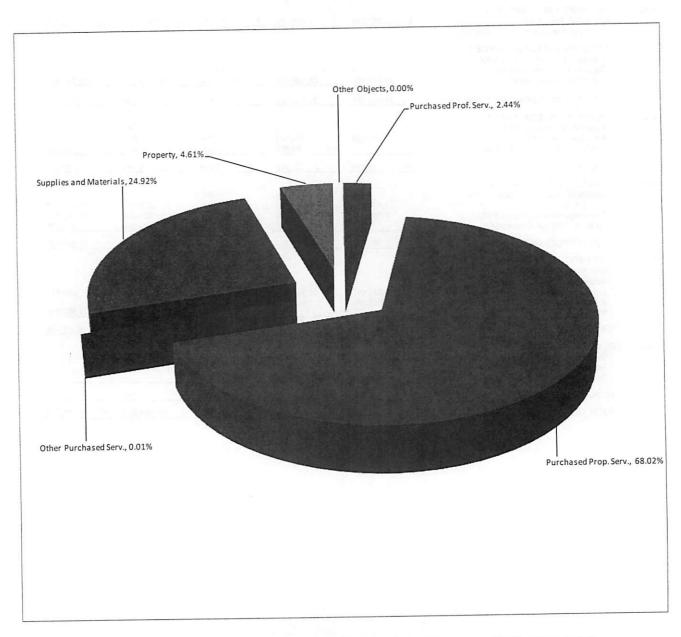

Likewise, budgeted expenditures for all appropriated funds are summarized in the table below:

| Expenditures<br>by Object | General Fund  | Special<br>Revenue Funds | Capital<br>Projects Funds | Debt Service<br>Fund | Total<br>Appropriated<br>Funds |
|---------------------------|---------------|--------------------------|---------------------------|----------------------|--------------------------------|
| Salaries                  | \$190,532,297 | \$17,524,886             | \$0                       | \$0                  | \$208,057,183                  |
| Benefits                  | 55,333,775    | 5,339,080                | 0                         | 0                    | 60,672,855                     |
| Prof/Tech<br>Services     | 9,802,572     | 445,735                  | 1,742,168                 | 0                    | 11,990,475                     |
| Property                  | 3,400,895     | 4,096,875                | 48,657,466                | 0                    | 56,155,236                     |
| Services Other Purch.     | 6,599,824     | 1,657,780                | 10,000                    | 0                    | 8,267,604                      |
| Services Supplies and     | 17,866,195    | 13,879,105               | 17,826,618                | 0                    | 49,571,918                     |
| Materials                 | 137,972       | 181,622                  | 3,295,408                 | 0                    | 3,615,002                      |
| Property Other Objects    | 4,163,131     | 3,798,413                | 0                         | 130,849,518          | 138,811,062                    |
| Other Uses                | 7,011,644     | 1,109,000                | 0                         | 0                    | 8,120,644                      |
| Total                     | \$294,848,305 | \$48,032,496             | \$71,531,660              | \$130,849,518        | \$545,261,979                  |