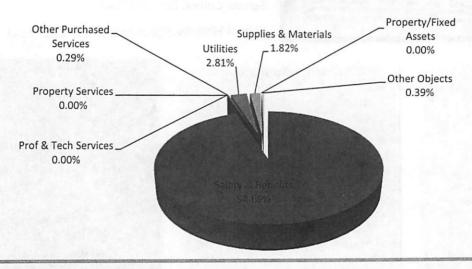

Likewise, budgeted expenditures for all appropriated funds are summarized in the table below:

| Expenditures<br>by Object | General Fund  | Special<br>Revenue Funds | Capital<br>Projects Funds | Debt Service<br>Fund | Total<br>Appropriated<br>Funds |
|---------------------------|---------------|--------------------------|---------------------------|----------------------|--------------------------------|
| Salaries                  | \$190,532,297 | \$17,524,886             | \$0                       | \$0                  | \$208,057,183                  |
| Benefits                  | 55,333,775    | 5,339,080                | 0                         | 0                    | 60,672,855                     |
| Prof/Tech<br>Services     | 9,802,572     | 445,735                  | 1,742,168                 | 0                    | 11,990,475                     |
| Property                  | 3,400,895     | 4,096,875                | 48,657,466                | 0                    | 56,155,236                     |
| Services Other Purch.     | 6,599,824     | 1,657,780                | 10,000                    | 0                    | 8,267,604                      |
| Services Supplies and     | 17,866,195    | 13,879,105               | 17,826,618                | 0                    | 49,571,918                     |
| Materials                 | 137,972       | 181,622                  | 3,295,408                 | 0                    | 3,615,002                      |
| Property Other Objects    | 4,163,131     | 3,798,413                | 0                         | 130,849,518          | 138,811,062                    |
| Other Uses                | 7,011,644     | 1,109,000                | 0                         | 0                    | 8,120,644                      |
| Total                     | \$294,848,305 | \$48,032,496             | \$71,531,660              | \$130,849,518        | \$545,261,979                  |