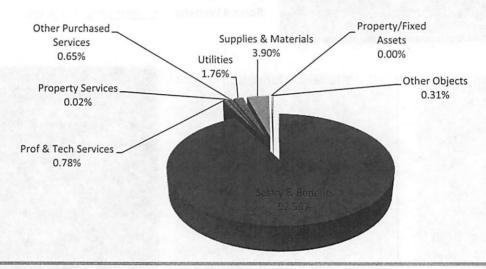

Likewise, budgeted expenditures for all appropriated funds are summarized in the table below:

| Expenditures<br>by Object | General Fund  | Special<br>Revenue Funds | Capital<br>Projects Funds | Debt Service<br>Fund | Total<br>Appropriated<br>Funds |
|---------------------------|---------------|--------------------------|---------------------------|----------------------|--------------------------------|
| Salaries                  | \$190,532,297 | \$17,524,886             | \$0                       | \$0                  | \$208,057,183                  |
| Benefits                  | 55,333,775    | 5,339,080                | 0                         | 0                    | 60,672,855                     |
| Prof/Tech<br>Services     | 9,802,572     | 445,735                  | 1,742,168                 | 0                    | 11,990,475                     |
| Property                  | 3,400,895     | 4,096,875                | 48,657,466                | 0                    | 56,155,236                     |
| Services Other Purch.     | 6,599,824     | 1,657,780                | 10,000                    | 0                    | 8,267,604                      |
| Services Supplies and     | 17,866,195    | 13,879,105               | 17,826,618                | 0                    | 49,571,918                     |
| Materials                 | 137,972       | 181,622                  | 3,295,408                 | 0                    | 3,615,002                      |
| Property Other Objects    | 4,163,131     | 3,798,413                | 0                         | 130,849,518          | 138,811,062                    |
| Other Uses                | 7,011,644     | 1,109,000                | 0                         | 0                    | 8,120,644                      |
| Total                     | \$294,848,305 | \$48,032,496             | \$71,531,660              | \$130,849,518        | \$545,261,979                  |