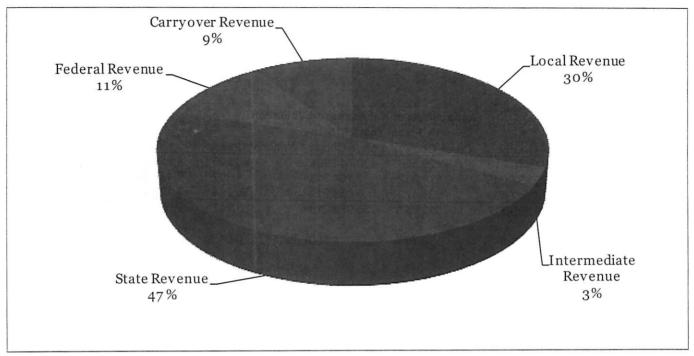

#### Summary of 2016-17 revenues and expenditures

Revenue for each of the funds is identified by source, as indicated in the table below:

| Sources of   | General Fund  | Special       | Capital        | Debt Service  | Total         |
|--------------|---------------|---------------|----------------|---------------|---------------|
| Revenue      |               | Revenue Funds | Projects Funds | Fund          | Appropriated  |
|              |               |               |                |               | Funds         |
| Local        | \$97,125,139  | \$16,398,107  | \$1,000        | \$64,471,254  | \$177,995,500 |
| Intermediate | 10,279,919    | 0             | 0              | 0             | 10,279,919    |
| State        | 149,930,175   | 3,043,491     | 0              | 0             | 152,973,666   |
| Federal      | 34,031,560    | 20,453,152    | 0              | 0             | 54,484,712    |
| Non-Revenue  | 0             | 125,000       | 59,000,000     | 0             | 59,125,000    |
| Carryover    | 30,552,435    | 9,712,746     | 12,530,660     | 66,378,264    | 119,174,105   |
| Total        | \$321,919,228 | \$49,732,496  | \$71,531,660   | \$130,849,518 | \$574,032,902 |