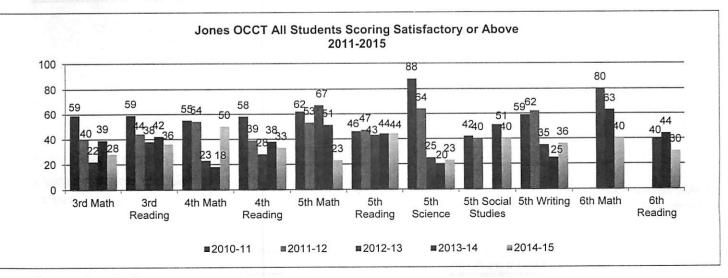

glish Language Learners    | 22.01%  |
|                              |         |
| Free/reduced lunch           | 89.74%  |
| Attendance Rate (2014-15)    | 92.51%  |
|                              |         |

#### Curriculum

- Full day Kindergarten
- Full day 4 year old program Band- 6<sup>th</sup> Grade
- Art
- Physical Education Program
- Gifted/Talented Instruction
- **English Language Development**
- **CARE Phonics**
- Flexible Library Media Scheduling
- Scholastic Reading (Big Day, IREAD, System 44, Read 180)
- Reading Counts
- Study Island

#### **Activities**

- Safety Patrol
- Breakfast in the Classroom
- Student Council
- Second Step Counseling Program
- Multi-Level Tutoring
- Indian Education Tutoring
- Reading and Math Tutoring
- Family Literacy Nights
- Family Math Nights





| Description              | FY15 Actuals        |        | FY16 Amended<br>Budget |        | FY17 Preliminary<br>Budget |        |
|--------------------------|---------------------|--------|------------------------|--------|----------------------------|--------|
| Salary & Benefits        | 1,948,206.61        | 93.54% | 1,867,037.35           | 92.04% | 1,820,294.17               | 92.24% |
| Prof & Tech Services     |                     | 0.00%  | -                      | 0.00%  | 4 Y. 7% TO 1               | 0.00%  |
| Property Services        | 5,751.55            | 0.28%  | 1,660.00               | 0.08%  | 584.00                     | 0.03%  |
| Other Purchased Services | 8,457.90            | 0.41%  | 23,034.27              | 1.14%  | 21,937.00                  | 1.11%  |
| Ut