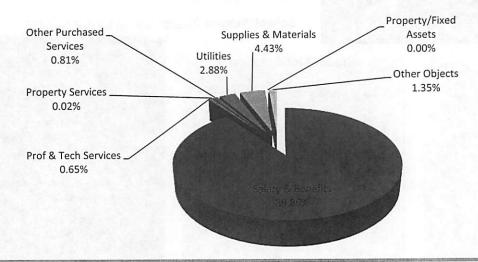

Likewise, budgeted expenditures for all appropriated funds are summarized in the table below:

| Expenditures<br>by Object | General Fund  | Special<br>Revenue Funds | Capital<br>Projects Funds | Debt Service<br>Fund | Total<br>Appropriated<br>Funds |
|---------------------------|---------------|--------------------------|---------------------------|----------------------|--------------------------------|
| Salaries                  | \$190,532,297 | \$17,524,886             | \$0                       | \$0                  | \$208,057,183                  |
| Benefits                  | 55,333,775    | 5,339,080                | 0                         | 0                    | 60,672,855                     |
| Prof/Tech<br>Services     | 9,802,572     | 445,735                  | 1,742,168                 | 0                    | 11,990,475                     |
| Property                  | 3,400,895     | 4,096,875                | 48,657,466                | 0                    | 56,155,236                     |
| Services Other Purch.     | 6,599,824     | 1,657,780                | 10,000                    | 0                    | 8,267,604                      |
| Services Supplies and     | 17,866,195    | 13,879,105               | 17,826,618                | 0                    | 49,571,918                     |
| Materials                 | 137,972       | 181,622                  | 3,295,408                 | 0                    | 3,615,002                      |
| Property Other Objects    | 4,163,131     | 3,798,413                | 0                         | 130,849,518          | 138,811,062                    |
| Other Uses                | 7,011,644     | 1,109,000                | 0                         | 0                    | 8,120,644                      |
| Total                     | \$294,848,305 | \$48,032,496             | \$71,531,660              | \$130,849,518        | \$545,261,979                  |