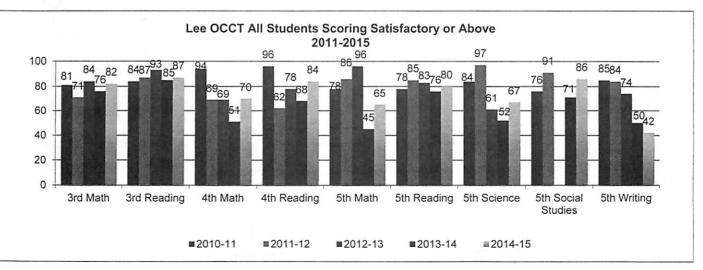

|





| Description              | FY15 Actuals       |        | FY16 Amended<br>Budget | 1.47   | FY17 Preliminary<br>Budget |          |
|--------------------------|--------------------|--------|------------------------|--------|----------------------------|----------|
| Salary & Benefits        | 2,076,942.01       | 95.79% | 1,951,250.17           | 94.24% | 1,935,880.04               | 94.43%   |
| Prof & Tech Services     | -                  | 0.00%  |                        | 0.00%  |                            | 0.00%    |
| Property Services        | 298.00             | 0.01%  | 712.00                 | 0.03%  |                            | 0.00%    |
| Other Purchased Services | 625.92             | 0.03%  | 8,222.84               | 0.40%  | 6,600.00                   | 0.32%