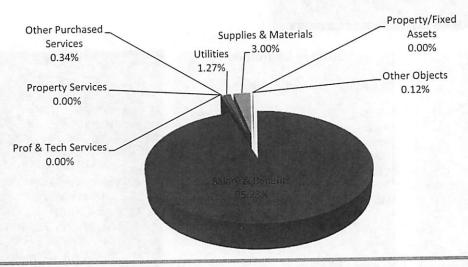

Likewise, budgeted expenditures for all appropriated funds are summarized in the table below:

| Expenditures<br>by Object | General Fund  | Special<br>Revenue Funds | Capital<br>Projects Funds | Debt Service<br>Fund | Total<br>Appropriated<br>Funds |
|---------------------------|---------------|--------------------------|---------------------------|----------------------|--------------------------------|
| Salaries                  | \$190,532,297 | \$17,524,886             | \$0                       | \$0                  | \$208,057,183                  |
| Benefits                  | 55,333,775    | 5,339,080                | 0                         | 0                    | 60,672,855                     |
| Prof/Tech<br>Services     | 9,802,572     | 445,735                  | 1,742,168                 | 0                    | 11,990,475                     |
| Property                  | 3,400,895     | 4,096,875                | 48,657,466                | 0                    | 56,155,236                     |
| Services Other Purch.     | 6,599,824     | 1,657,780                | 10,000                    | 0                    | 8,267,604                      |
| Services Supplies and     | 17,866,195    | 13,879,105               | 17,826,618                | 0                    | 49,571,918                     |
| Materials                 | 137,972       | 181,622                  | 3,295,408                 | 0                    | 3,615,002                      |
| Property Other Objects    | 4,163,131     | 3,798,413                | 0                         | 130,849,518          | 138,811,062                    |
| Other Uses                | 7,011,644     | 1,109,000                | 0                         | 0                    | 8,120,644                      |
| Total                     | \$294,848,305 | \$48,032,496             | \$71,531,660              | \$130,849,518        | \$545,261,979                  |