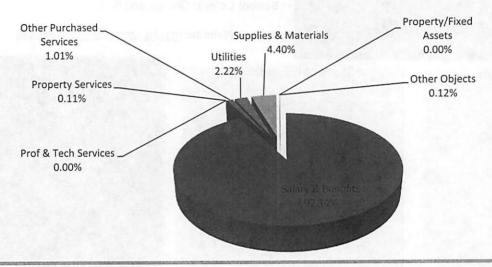

Likewise, budgeted expenditures for all appropriated funds are summarized in the table below:

| Expenditures<br>by Object | General Fund  | Special<br>Revenue Funds | Capital<br>Projects Funds | Debt Service<br>Fund | Total<br>Appropriated<br>Funds |
|---------------------------|---------------|--------------------------|---------------------------|----------------------|--------------------------------|
| Salaries                  | \$190,532,297 | \$17,524,886             | \$0                       | \$0                  | \$208,057,183                  |
| Benefits                  | 55,333,775    | 5,339,080                | 0                         | 0                    | 60,672,855                     |
| Prof/Tech<br>Services     | 9,802,572     | 445,735                  | 1,742,168                 | 0                    | 11,990,475                     |
| Property                  | 3,400,895     | 4,096,875                | 48,657,466                | 0                    | 56,155,236                     |
| Services Other Purch.     | 6,599,824     | 1,657,780                | 10,000                    | 0                    | 8,267,604                      |
| Services Supplies and     | 17,866,195    | 13,879,105               | 17,826,618                | 0                    | 49,571,918                     |
| Materials                 | 137,972       | 181,622                  | 3,295,408                 | 0                    | 3,615,002                      |
| Property Other Objects    | 4,163,131     | 3,798,413                | 0                         | 130,849,518          | 138,811,062                    |
| Other Uses                | 7,011,644     | 1,109,000                | 0                         | 0                    | 8,120,644                      |
| Total                     | \$294,848,305 | \$48,032,496             | \$71,531,660              | \$130,849,518        | \$545,261,979                  |