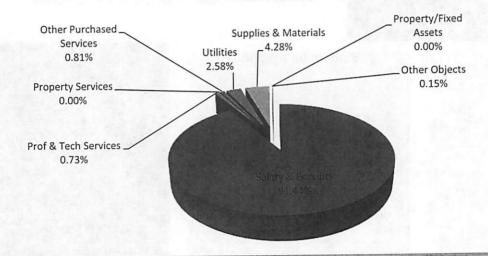

| 0.83%  | 16,626.00                  | 0.81%  |
| Utilities                | 50,668.24            | 2.54%  | 52,720.14              | 2.64%  | 52,720.14                  | 2.58%  |
| Supplies & Materials     | 25,296.70            | 1.27%  | 89,267.90              | 4.48%  | 87,563.02                  | 4.28%  |
| Property/Fixed Assets    | To the second second | 0.00%  |                        | 0.00%  |                            | 0.00%  |
| * Other Objects          | 203.00               | 0.01%  | 1,210.00               | 0.06%  | 3,033.50                   | 0.15%  |
| General Fund Total :     | 1,996,549.20         |        | 1,993,681.83           |        | 2,043,957.05               |        |

\* Other Objects includes Dues & Fees, Petty Cash, and Site Carryover Funds



|                           | FY16           | FY17            |
|---------------------------|----------------|-----------------|
| Student Count             | 371            | 355             |
|                           | 14TH Day Count | Projected Count |
| Teachers                  |                |                 |
| Regular                   | 19             | 19              |
| Reserve                   | 0              | 0               |
| ELL                       |                | 1 14            |
| * Federal/State/Donor     | 3              | 1.5             |
| Special Ed                | 2              | 3               |
| Principal/AP              | 1              | 1               |
| Other Certified           | 3.5            | 2.5             |
| TA/Para