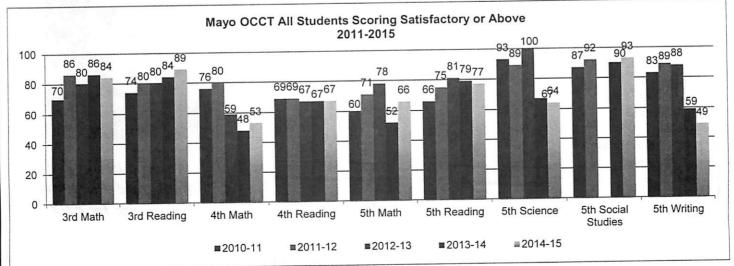

----------------------------------------|
| Total Students as of Oct.1, 20                                                   | 15: 425                                                         |
| American Indian Asian African American Hispanic Caucasian Pacific Islander Multi | 6.12%<br>0.94%<br>22.82%<br>12.47%<br>45.18%<br>0.00%<br>12.47% |
| Females<br>Males<br>IEP                                                          | 53.88%<br>46.12%<br>10.12%                                      |
| Gifted and Talented English Language Learners Free/reduced lunch                 | 15.76%<br>4.42%<br>43.06%                                       |
| Attendance Rate (2014-15)                                                        | 96.60%                                                          |





As of November, 2015



|                                                                                                                                                                                               | FY15 Actuals                                                                                |                                                                       | FY16 Amended Budget                                                                    |                                                                       | Budget                                                                                             |                         |
|-----------------------------------------------------------------------------------------------------------------------------