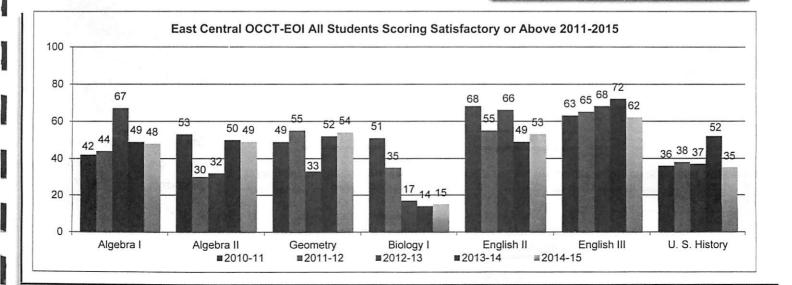

eer Hours 1,013 Library Materials 13,256

#### Student Information

Total Students as of Oct.1, 2015: 1079

| 4.45%  |
|--------|
| 5.10%  |
| 21.78% |
| 49.86% |
| 13.07% |
| 0.46%  |
|        |

| 48.19% |
|--------|
| 51.81% |
| 16.31% |
|        |

Multi

Gifted and Talented

5.28%

12.14%

| English Language Learners | 19.93% |
|---------------------------|--------|
| Free/reduced lunch        | 87.29% |
| Attendance Rate (2014-15) | 87.24% |
| Graduation Rate (2014-15) | 61.70% |

#### Activities

- TEAM" Teen Education
- Assistance for Mothers
- Student Council
- Politics Club
- Red Cross Club
- App Inventors Club
- Future Educators of America
- Pep Club
- Drama Club
- Creative Writing Club
- Knitting Club
- AYE
- Cards for Christ
- Asian American Club
  - Sabor Internacional Club





| Description              | FY15 Actuals |        | FY16 Amended<br>Budget |        | FY17 Preliminary<br>Budget |        |
|--------------------------|--------------|--------|------------------------|--------|----------------------------|--------|
| Salary & Benefits        | 4,857,710.62 | 89.96% | 4,758,449.20           | 90.36% | 4,674,854.47               | 91.22% |
| Prof & Tech Services     | -            | 0.00%  |                        | 0.00%  |                            | 0.00%  |
| Property Services        | 39,306.24    | 0.73%  | 1,240.00               | 0.02%  | 3,000.00                   | 0.06%  |
| Other Purchased Services | 36,729.12    | 0.68%  | 48,686.93              | 0.92%  | 39,753.15                  | 0.78%  |
| Utilities                | 226,118.85   | 4.