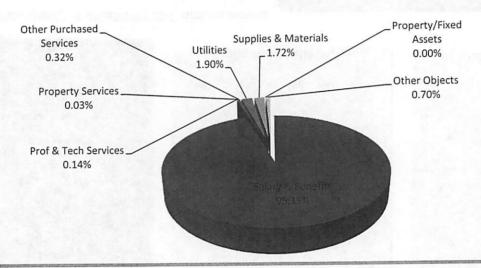

Likewise, budgeted expenditures for all appropriated funds are summarized in the table below:

| Expenditures<br>by Object | General Fund  | Special<br>Revenue Funds | Capital<br>Projects Funds | Debt Service<br>Fund | Total<br>Appropriated<br>Funds |
|---------------------------|---------------|--------------------------|---------------------------|----------------------|--------------------------------|
| Salaries                  | \$190,532,297 | \$17,524,886             | \$0                       | \$0                  | \$208,057,183                  |
| Benefits                  | 55,333,775    | 5,339,080                | 0                         | 0                    | 60,672,855                     |
| Prof/Tech<br>Services     | 9,802,572     | 445,735                  | 1,742,168                 | 0                    | 11,990,475                     |
| Property                  | 3,400,895     | 4,096,875                | 48,657,466                | 0                    | 56,155,236                     |
| Services Other Purch.     | 6,599,824     | 1,657,780                | 10,000                    | 0                    | 8,267,604                      |
| Services Supplies and     | 17,866,195    | 13,879,105               | 17,826,618                | 0                    | 49,571,918                     |
| Materials                 | 137,972       | 181,622                  | 3,295,408                 | 0                    | 3,615,002                      |
| Property Other Objects    | 4,163,131     | 3,798,413                | 0                         | 130,849,518          | 138,811,062                    |
| Other Uses                | 7,011,644     | 1,109,000                | 0                         | 0                    | 8,120,644                      |
| Total                     | \$294,848,305 | \$48,032,496             | \$71,531,660              | \$130,849,518        | \$545,261,979                  |