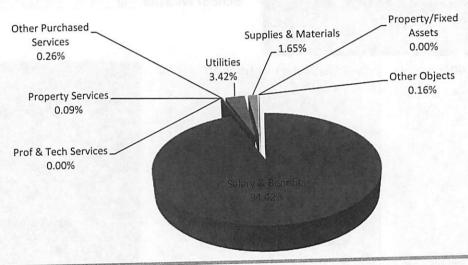

2.97%  | 81,935.82                  | 3.429  |
| Utilities                          | 72,248.36    | 2.50%  |                        | 3.24%  | 39,560.62                  | 1.65   |
| Supplies & Materials               | 78,049.42    | 2.70%  | 89,368.65              |        |                            | 0.00   |
| Property/Fixed Assets              | 3,931.38     | 0.14%  | 3,931.38               | 0.14%  |                            |        |
|                                    | 305.00       | 0.01%  | 630.00                 | 0.02%  | 3,721.55                   | _      |
| Other Objects  General Fund Total: | 2,894,587.75 |        | 2,756,580.17           |        | 2,393,193.95               | =      |

\* Other Objects includes Dues & Fees, Petty Cash, and Site Carryover Funds



|                           | FY16                           | FY17                   |
|---------------------------|--------------------------------|------------------------|
| Student Count             | 469<br>14TH Day Count          | 443<br>Projected Count |
| Teachers                  |                                |                        |
| Regular                   | 20                             | 17                     |
| Reserve                   | 1                              | 0                      |
| ELL                       | as y a <b>1</b> 0 sifeê pro 22 | fretrebutt 65 Thomas   |
| * Federal/State/Donor     | 2                              | 0                      |
| Special Ed                | 6                              | 6                      |
| Prin