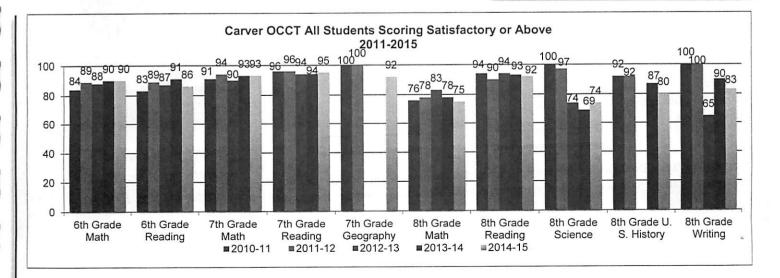

Likewise, budgeted expenditures for all appropriated funds are summarized in the table below:

| Expenditures<br>by Object | General Fund  | Special<br>Revenue Funds | Capital<br>Projects Funds | Debt Service<br>Fund | Total<br>Appropriated<br>Funds |
|---------------------------|---------------|--------------------------|---------------------------|----------------------|--------------------------------|
| Salaries                  | \$190,532,297 | \$17,524,886             | \$0                       | \$0                  | \$208,057,183                  |
| Benefits                  | 55,333,775    | 5,339,080                | 0                         | 0                    | 60,672,855                     |
| Prof/Tech<br>Services     | 9,802,572     | 445,735                  | 1,742,168                 | 0                    | 11,990,475                     |
| Property                  | 3,400,895     | 4,096,875                | 48,657,466                | 0                    | 56,155,236                     |
| Services Other Purch.     | 6,599,824     | 1,657,780                | 10,000                    | 0                    | 8,267,604                      |
| Services Supplies and     | 17,866,195    | 13,879,105               | 17,826,618                | 0                    | 49,571,918                     |
| Materials                 | 137,972       | 181,622                  | 3,295,408                 | 0                    | 3,615,002                      |
| Property Other Objects    | 4,163,131     | 3,798,413                | 0                         | 130,849,518          | 138,811,062                    |
| Other Uses                | 7,011,644     | 1,109,000                | 0                         | 0                    | 8,120,644                      |
| Total                     | \$294,848,305 | \$48,032,496             | \$71,531,660              | \$130,849,518        | \$545,261,979                  |