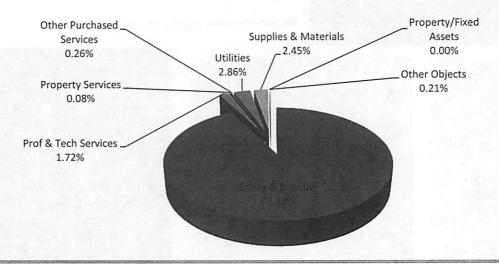

5,556.50               | 0.40%  | 3,356.50                   | 0.26%  |
| Utilities                | 32,848.95         | 2.05%  | 37,005.34              | 2.68%  | 37,005.34                  | 2.86%  |
| Supplies & Materials     | 48,704.42         | 3.04%  | 31,526.78              | 2.28%  | 31,676.39                  | 2.45%  |
| Property/Fixed Assets    | the second second | 0.00%  | •                      | 0.00%  |                            | 0.00%  |
| Other Objects            | 1,450.00          | 0.09%  | 1,700.00               | 0.12%  | 2,771.86                   | 0.21%  |
| General Fund Total :     | 1,602,963.08      |        | 1,382,335.32           |        | 1,292,894.86               |        |

\* Other Objects includes Dues & Fees, Petty Cash, and Site Carryover Funds



## **Student Count & Staffing Allocations**

|                            | FY16           | FY17            |
|----------------------------|----------------|-----------------|
| Student Count              | 203            | 204             |
|                            | 14TH Day Count | Projected Count |
| Teachers                   |                |                 |
| Regular                    | 11             | 10.75           |
| Reserve                    | 0.5            | 0               |
| ELL                        | 0.5            | 0.5             |
| * Federal/State/Donor      | 0              | 0 6.4           |
| Special Ed                 | 1.5            | 1.5             |
| Principal/AP               | 1              | 1               |
| Other Certified