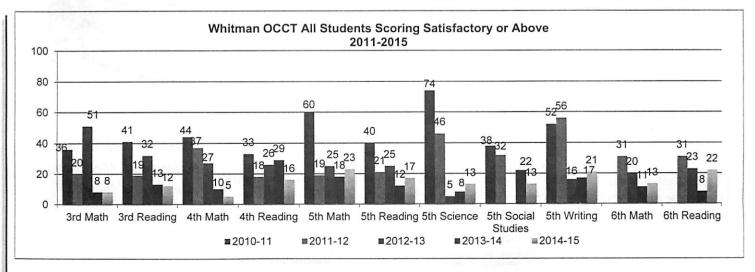

70.25% |
| Hispanic                  | 4.12%  |
| Caucasian                 | 8.70%  |
| Pacific Islander          | 1.37%  |
| Multi                     | 10.30% |
| Females                   | 49.43% |
| Males                     | 50.57% |
| IEP                       | 16.93% |
| Gifted and Talented       | 0.69%  |
| English Language Learners | 2.52%  |
| Free/reduced lunch        | 93.15% |
| Attendance Rate (2014-15) | 92.01% |

#### Curriculum

- Full day Kindergarten
- Full day Pre-Kindergarten
- Music program
- Art
- Computer lab
- Science Enrichment through Science Explorers
- Physical Education program
- Community Garden

#### Activities

- Student Council
- Breakfast program
- Anti-Bullying program
- Pom Squad
- Safety Patrol
- Teaching Garden
- Afterschool enrichment program



As of November, 2015



| Description              | FY15 Actuals     |        | FY16 Amended<br>Budget                        |        | FY17 Preliminary<br>Budget |        |
|--------------------------|------------------|--------|-----------------------------------------------|--------|----------------------------|--------|
| Salary & Benefits        | 1,824,299.30     | 92.76% | 1,932,019.41                                  | 92.20% | 1,835,774.36               | 92.14% |
| Prof & Tech Services     | -                | 0.00%  | •                                             | 0.00%  |                            | 0.00%  |
| Property Services        | 3,989.50         | 0.20%  | 2,541.00                                      | 0.12%  | 2,200.00                   | 0.11%  |
| Other Purcha