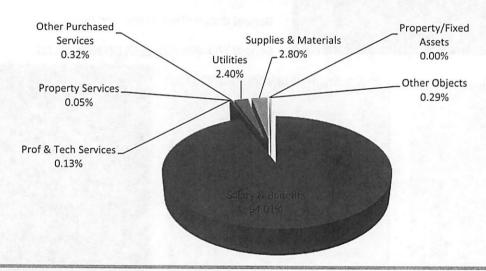

Likewise, budgeted expenditures for all appropriated funds are summarized in the table below:

| Expenditures<br>by Object | General Fund  | Special<br>Revenue Funds | Capital<br>Projects Funds | Debt Service<br>Fund | Total<br>Appropriated<br>Funds |
|---------------------------|---------------|--------------------------|---------------------------|----------------------|--------------------------------|
| Salaries                  | \$190,532,297 | \$17,524,886             | \$0                       | \$0                  | \$208,057,183                  |
| Benefits                  | 55,333,775    | 5,339,080                | 0                         | 0                    | 60,672,855                     |
| Prof/Tech<br>Services     | 9,802,572     | 445,735                  | 1,742,168                 | 0                    | 11,990,475                     |
| Property                  | 3,400,895     | 4,096,875                | 48,657,466                | 0                    | 56,155,236                     |
| Services Other Purch.     | 6,599,824     | 1,657,780                | 10,000                    | 0                    | 8,267,604                      |
| Services Supplies and     | 17,866,195    | 13,879,105               | 17,826,618                | 0                    | 49,571,918                     |
| Materials                 | 137,972       | 181,622                  | 3,295,408                 | 0                    | 3,615,002                      |
| Property Other Objects    | 4,163,131     | 3,798,413                | 0                         | 130,849,518          | 138,811,062                    |
| Other Uses                | 7,011,644     | 1,109,000                | 0                         | 0                    | 8,120,644                      |
| Total                     | \$294,848,305 | \$48,032,496             | \$71,531,660              | \$130,849,518        | \$545,261,979                  |