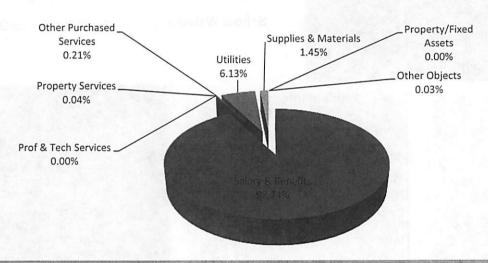

Likewise, budgeted expenditures for all appropriated funds are summarized in the table below:

| Expenditures<br>by Object | General Fund  | Special<br>Revenue Funds | Capital<br>Projects Funds | Debt Service<br>Fund | Total<br>Appropriated<br>Funds |
|---------------------------|---------------|--------------------------|---------------------------|----------------------|--------------------------------|
| Salaries                  | \$190,532,297 | \$17,524,886             | \$0                       | \$0                  | \$208,057,183                  |
| Benefits                  | 55,333,775    | 5,339,080                | 0                         | 0                    | 60,672,855                     |
| Prof/Tech<br>Services     | 9,802,572     | 445,735                  | 1,742,168                 | 0                    | 11,990,475                     |
| Property                  | 3,400,895     | 4,096,875                | 48,657,466                | 0                    | 56,155,236                     |
| Services Other Purch.     | 6,599,824     | 1,657,780                | 10,000                    | 0                    | 8,267,604                      |
| Services Supplies and     | 17,866,195    | 13,879,105               | 17,826,618                | 0                    | 49,571,918                     |
| Materials                 | 137,972       | 181,622                  | 3,295,408                 | 0                    | 3,615,002                      |
| Property Other Objects    | 4,163,131     | 3,798,413                | 0                         | 130,849,518          | 138,811,062                    |
| Other Uses                | 7,011,644     | 1,109,000                | 0                         | 0                    | 8,120,644                      |
| Total                     | \$294,848,305 | \$48,032,496             | \$71,531,660              | \$130,849,518        | \$545,261,979                  |