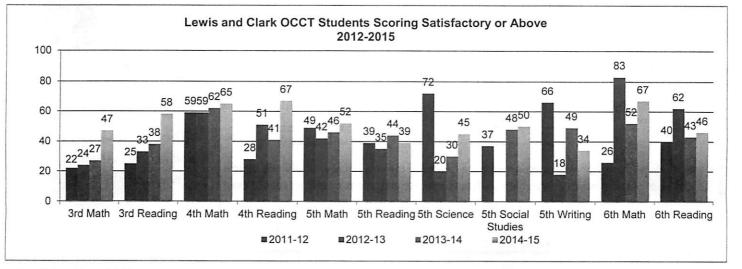

|





|                          |                    |               |                        |        | The second secon | Uniformity with the statement |
|--------------------------|--------------------|---------------|------------------------|--------|------------------------------------------------------------------------------------------------------------------------------------------------------------------------------------------------------------------------------------------------------------------------------------------------------------------------------------------------------------------------------------------------------------------------------------------------------------------------------------------------------------------------------------------------------------------