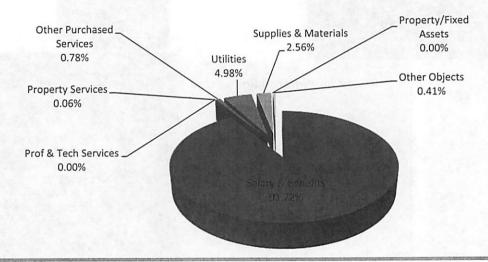

Likewise, budgeted expenditures for all appropriated funds are summarized in the table below:

| Expenditures<br>by Object | General Fund  | Special<br>Revenue Funds | Capital<br>Projects Funds | Debt Service<br>Fund | Total<br>Appropriated<br>Funds |
|---------------------------|---------------|--------------------------|---------------------------|----------------------|--------------------------------|
| Salaries                  | \$190,532,297 | \$17,524,886             | \$0                       | \$0                  | \$208,057,183                  |
| Benefits                  | 55,333,775    | 5,339,080                | 0                         | 0                    | 60,672,855                     |
| Prof/Tech<br>Services     | 9,802,572     | 445,735                  | 1,742,168                 | 0                    | 11,990,475                     |
| Property                  | 3,400,895     | 4,096,875                | 48,657,466                | 0                    | 56,155,236                     |
| Services Other Purch.     | 6,599,824     | 1,657,780                | 10,000                    | 0                    | 8,267,604                      |
| Services Supplies and     | 17,866,195    | 13,879,105               | 17,826,618                | 0                    | 49,571,918                     |
| Materials                 | 137,972       | 181,622                  | 3,295,408                 | 0                    | 3,615,002                      |
| Property Other Objects    | 4,163,131     | 3,798,413                | 0                         | 130,849,518          | 138,811,062                    |
| Other Uses                | 7,011,644     | 1,109,000                | 0                         | 0                    | 8,120,644                      |
| Total                     | \$294,848,305 | \$48,032,496             | \$71,531,660              | \$130,849,518        | \$545,261,979                  |