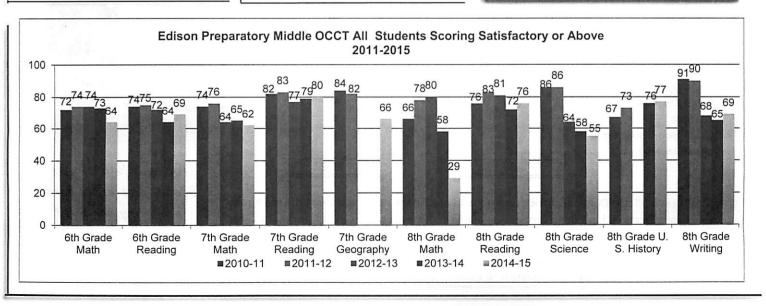

School. She holds a B.A. in Economics and Mathematics from Emory University in Atlanta and a Ph.D. in Economics from the University of California at Berkeley. She is a member of Leadership Tulsa Class 44. Decker and her husband Jason have two children, Fairlyn and Morgan. Schools in Dr. Decker's election district include Eliot, Lanier and Wright elementary schools; Mayo Demonstration School; and Edison Preparatory School.