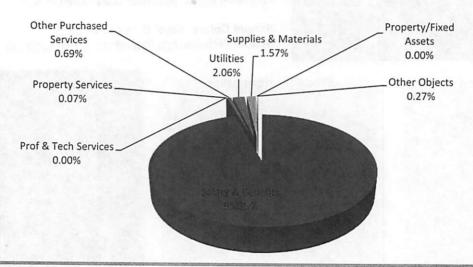

Likewise, budgeted expenditures for all appropriated funds are summarized in the table below:

| Expenditures<br>by Object | General Fund  | Special<br>Revenue Funds | Capital<br>Projects Funds | Debt Service<br>Fund | Total<br>Appropriated<br>Funds |
|---------------------------|---------------|--------------------------|---------------------------|----------------------|--------------------------------|
| Salaries                  | \$190,532,297 | \$17,524,886             | \$0                       | \$0                  | \$208,057,183                  |
| Benefits                  | 55,333,775    | 5,339,080                | 0                         | 0                    | 60,672,855                     |
| Prof/Tech<br>Services     | 9,802,572     | 445,735                  | 1,742,168                 | 0                    | 11,990,475                     |
| Property                  | 3,400,895     | 4,096,875                | 48,657,466                | 0                    | 56,155,236                     |
| Services Other Purch.     | 6,599,824     | 1,657,780                | 10,000                    | 0                    | 8,267,604                      |
| Services Supplies and     | 17,866,195    | 13,879,105               | 17,826,618                | 0                    | 49,571,918                     |
| Materials                 | 137,972       | 181,622                  | 3,295,408                 | 0                    | 3,615,002                      |
| Property Other Objects    | 4,163,131     | 3,798,413                | 0                         | 130,849,518          | 138,811,062                    |
| Other Uses                | 7,011,644     | 1,109,000                | 0                         | 0                    | 8,120,644                      |
| Total                     | \$294,848,305 | \$48,032,496             | \$71,531,660              | \$130,849,518        | \$545,261,979                  |