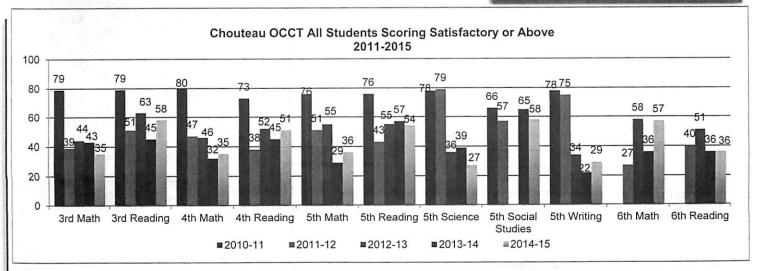

| 52.72%  |
| Males                          | 47.28%  |
| IEP                            | 24.18%  |
| Gifted and Talented            | 5.43%   |
| English Language Learners      | 11.68%  |
| Free/reduced lunch             | 87.36%  |
| Attendance Rate (2014-15)      | 92.20%  |

#### Curriculum

- Full day Kindergarten
- Full Day 4 year old program Great American Program
- Oklahoma A+ School
- **Balanced Literacy**
- Read 180 and Systems 44
- **IREAD**
- Think Through Math
- PBIS School
- **Reading Counts**

#### Activities

- Student Council
- Strings and Piano Lab
- Sistema Music Program
- **Character Education**
- Counselor-led Life Skill Classes
- **Tutoring**
- Mileage Club
- **Boys Scouts**
- Student Council
- **Peer Mediators**
- Student Clubs (3rd-6th Grade)





| i ilitario.a.            |              |             |                        |        | The second of th |        |
|--------------------------|--------------|-------------|------------------------|--------|---------------------------------------------------------------------------------------------------------------------------------------------------------------------------------------------------------------------------------------------------------------------------------------------------------------------------------------------------------------------------------------------------------------------------------------------------------------------------------------------------------------------------------------------------------------------------------------------------------