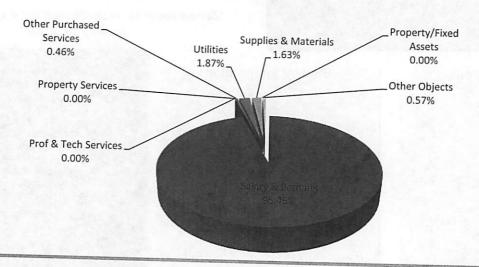

Likewise, budgeted expenditures for all appropriated funds are summarized in the table below:

| Expenditures<br>by Object | General Fund  | Special<br>Revenue Funds | Capital<br>Projects Funds | Debt Service<br>Fund | Total<br>Appropriated<br>Funds |
|---------------------------|---------------|--------------------------|---------------------------|----------------------|--------------------------------|
| Salaries                  | \$190,532,297 | \$17,524,886             | \$0                       | \$0                  | \$208,057,183                  |
| Benefits                  | 55,333,775    | 5,339,080                | 0                         | 0                    | 60,672,855                     |
| Prof/Tech<br>Services     | 9,802,572     | 445,735                  | 1,742,168                 | 0                    | 11,990,475                     |
| Property                  | 3,400,895     | 4,096,875                | 48,657,466                | 0                    | 56,155,236                     |
| Services Other Purch.     | 6,599,824     | 1,657,780                | 10,000                    | 0                    | 8,267,604                      |
| Services Supplies and     | 17,866,195    | 13,879,105               | 17,826,618                | 0                    | 49,571,918                     |
| Materials                 | 137,972       | 181,622                  | 3,295,408                 | 0                    | 3,615,002                      |
| Property Other Objects    | 4,163,131     | 3,798,413                | 0                         | 130,849,518          | 138,811,062                    |
| Other Uses                | 7,011,644     | 1,109,000                | 0                         | 0                    | 8,120,644                      |
| Total                     | \$294,848,305 | \$48,032,496             | \$71,531,660              | \$130,849,518        | \$545,261,979                  |