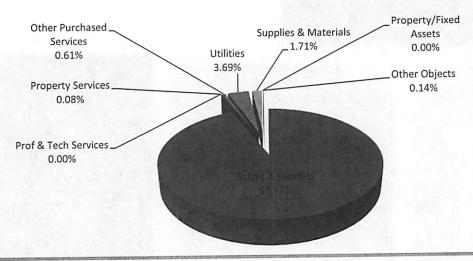

Likewise, budgeted expenditures for all appropriated funds are summarized in the table below:

| Expenditures<br>by Object | General Fund  | Special<br>Revenue Funds | Capital<br>Projects Funds | Debt Service<br>Fund | Total<br>Appropriated<br>Funds |
|---------------------------|---------------|--------------------------|---------------------------|----------------------|--------------------------------|
| Salaries                  | \$190,532,297 | \$17,524,886             | \$0                       | \$0                  | \$208,057,183                  |
| Benefits                  | 55,333,775    | 5,339,080                | 0                         | 0                    | 60,672,855                     |
| Prof/Tech<br>Services     | 9,802,572     | 445,735                  | 1,742,168                 | 0                    | 11,990,475                     |
| Property                  | 3,400,895     | 4,096,875                | 48,657,466                | 0                    | 56,155,236                     |
| Services Other Purch.     | 6,599,824     | 1,657,780                | 10,000                    | 0                    | 8,267,604                      |
| Services Supplies and     | 17,866,195    | 13,879,105               | 17,826,618                | 0                    | 49,571,918                     |
| Materials                 | 137,972       | 181,622                  | 3,295,408                 | 0                    | 3,615,002                      |
| Property Other Objects    | 4,163,131     | 3,798,413                | 0                         | 130,849,518          | 138,811,062                    |
| Other Uses                | 7,011,644     | 1,109,000                | 0                         | 0                    | 8,120,644                      |
| Total                     | \$294,848,305 | \$48,032,496             | \$71,531,660              | \$130,849,518        | \$545,261,979                  |