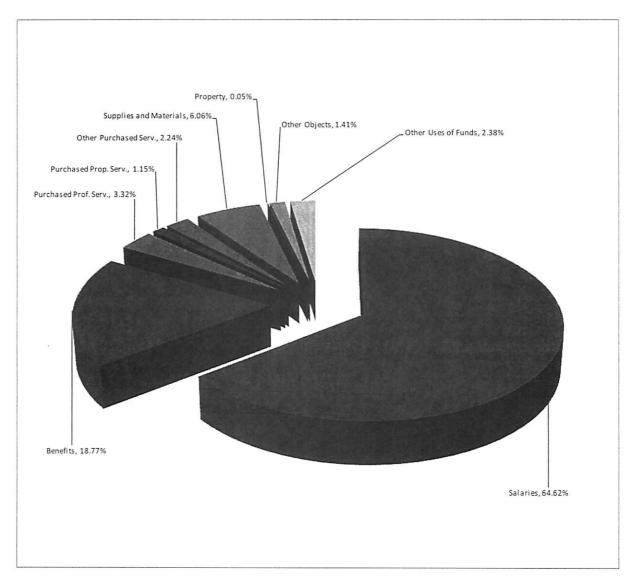

Likewise, budgeted expenditures for all appropriated funds are summarized in the table below:

| Expenditures<br>by Object | General Fund  | Special<br>Revenue Funds | Capital<br>Projects Funds | Debt Service<br>Fund | Total<br>Appropriated<br>Funds |
|---------------------------|---------------|--------------------------|---------------------------|----------------------|--------------------------------|
| Salaries                  | \$190,532,297 | \$17,524,886             | \$0                       | \$0                  | \$208,057,183                  |
| Benefits                  | 55,333,775    | 5,339,080                | 0                         | 0                    | 60,672,855                     |
| Prof/Tech<br>Services     | 9,802,572     | 445,735                  | 1,742,168                 | 0                    | 11,990,475                     |
| Property                  | 3,400,895     | 4,096,875                | 48,657,466                | 0                    | 56,155,236                     |
| Services Other Purch.     | 6,599,824     | 1,657,780                | 10,000                    | 0                    | 8,267,604                      |
| Services Supplies and     | 17,866,195    | 13,879,105               | 17,826,618                | 0                    | 49,571,918                     |
| Materials                 | 137,972       | 181,622                  | 3,295,408                 | 0                    | 3,615,002                      |
| Property Other Objects    | 4,163,131     | 3,798,413                | 0                         | 130,849,518          | 138,811,062                    |
| Other Uses                | 7,011,644     | 1,109,000                | 0                         | 0                    | 8,120,644                      |
| Total                     | \$294,848,305 | \$48,032,496             | \$71,531,660              | \$130,849,518        | \$545,261,979                  |

#### Significant trends and financial changes

The 2016-17 General Fund budget of \$294,848,305 reflects a decrease of \$6,747,970 (2.2%) from the 2015-16 amended budget of \$301,596,275. This reduction is due to a decrease in state appropriations and ongoing state revenue shortfalls. At the state level, funding for common education declined by 2.34% (FY 2017 compared to FY 2016 initial). Looking back to FY 2009 funding at the state level for common education has declined by 4.1%. As state revenue collections continue to fall short of estimate, it is likely that revenue failures will continue into FY 2017.