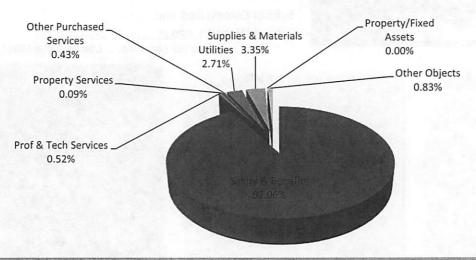

Likewise, budgeted expenditures for all appropriated funds are summarized in the table below:

| Expenditures<br>by Object | General Fund  | Special<br>Revenue Funds | Capital<br>Projects Funds | Debt Service<br>Fund | Total<br>Appropriated<br>Funds |
|---------------------------|---------------|--------------------------|---------------------------|----------------------|--------------------------------|
| Salaries                  | \$190,532,297 | \$17,524,886             | \$0                       | \$0                  | \$208,057,183                  |
| Benefits                  | 55,333,775    | 5,339,080                | 0                         | 0                    | 60,672,855                     |
| Prof/Tech<br>Services     | 9,802,572     | 445,735                  | 1,742,168                 | 0                    | 11,990,475                     |
| Property                  | 3,400,895     | 4,096,875                | 48,657,466                | 0                    | 56,155,236                     |
| Services Other Purch.     | 6,599,824     | 1,657,780                | 10,000                    | 0                    | 8,267,604                      |
| Services Supplies and     | 17,866,195    | 13,879,105               | 17,826,618                | 0                    | 49,571,918                     |
| Materials                 | 137,972       | 181,622                  | 3,295,408                 | 0                    | 3,615,002                      |
| Property Other Objects    | 4,163,131     | 3,798,413                | 0                         | 130,849,518          | 138,811,062                    |
| Other Uses                | 7,011,644     | 1,109,000                | 0                         | 0                    | 8,120,644                      |
| Total                     | \$294,848,305 | \$48,032,496             | \$71,531,660              | \$130,849,518        | \$545,261,979                  |