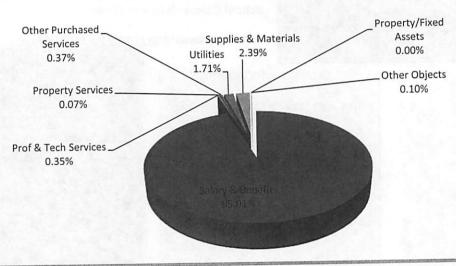

| 34,972.88    | 1.74%          | 34,620.32              | 1.73%  | 34,620.32                  | 1.719  |
| Supplies & Materials                       | 33,766.35    | 1.68%          | 59,028.05              | 2.95%  | 48,381.38                  | 2.399  |
| Property/Fixed Assets                      |              | 0.00%          |                        | 0.00%  |                            | 0.009  |
| Other Objects                              | 642.00       | 0.03%          | -                      | 0.00%  | 2,000.70                   | 0.109  |
| General Fund Total :                       | 2,014,755.55 | met of a major | 2,001,221.28           |        | 2,023,688.35               |        |

\* Other Objects includes Dues & Fees, Petty Cash, and Site Carryover Funds



# **Student Count & Staffing Allocations**

| 360            | 352                                                   |
|----------------|-------------------------------------------------------|
|                |                                                       |
| 14TH Day Count | Projected Count                                       |
|                |                                                       |
| 15.5           | 17.25                                                 |
| 0              | 0                                                     |
| 1.5            | 1.5                                                   |
| 1.5            | 1                                                     |
| 4              | 4 LA                                                  |
| 1