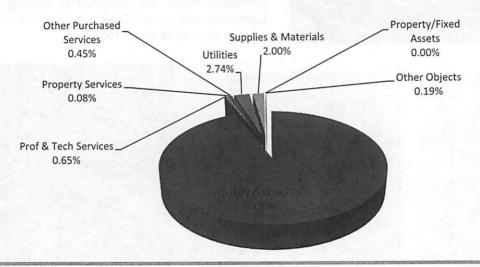

Likewise, budgeted expenditures for all appropriated funds are summarized in the table below:

| Expenditures<br>by Object | General Fund  | Special<br>Revenue Funds | Capital<br>Projects Funds | Debt Service<br>Fund | Total<br>Appropriated<br>Funds |
|---------------------------|---------------|--------------------------|---------------------------|----------------------|--------------------------------|
| Salaries                  | \$190,532,297 | \$17,524,886             | \$0                       | \$0                  | \$208,057,183                  |
| Benefits                  | 55,333,775    | 5,339,080                | 0                         | 0                    | 60,672,855                     |
| Prof/Tech<br>Services     | 9,802,572     | 445,735                  | 1,742,168                 | 0                    | 11,990,475                     |
| Property                  | 3,400,895     | 4,096,875                | 48,657,466                | 0                    | 56,155,236                     |
| Services Other Purch.     | 6,599,824     | 1,657,780                | 10,000                    | 0                    | 8,267,604                      |
| Services Supplies and     | 17,866,195    | 13,879,105               | 17,826,618                | 0                    | 49,571,918                     |
| Materials                 | 137,972       | 181,622                  | 3,295,408                 | 0                    | 3,615,002                      |
| Property Other Objects    | 4,163,131     | 3,798,413                | 0                         | 130,849,518          | 138,811,062                    |
| Other Uses                | 7,011,644     | 1,109,000                | 0                         | 0                    | 8,120,644                      |
| Total                     | \$294,848,305 | \$48,032,496             | \$71,531,660              | \$130,849,518        | \$545,261,979                  |