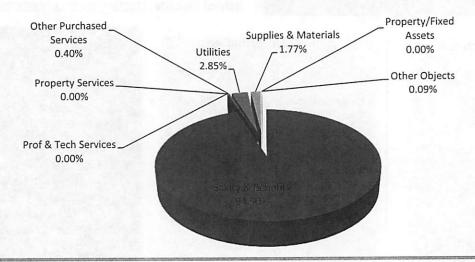

Likewise, budgeted expenditures for all appropriated funds are summarized in the table below:

| Expenditures<br>by Object | General Fund  | Special<br>Revenue Funds | Capital<br>Projects Funds | Debt Service<br>Fund | Total<br>Appropriated<br>Funds |
|---------------------------|---------------|--------------------------|---------------------------|----------------------|--------------------------------|
| Salaries                  | \$190,532,297 | \$17,524,886             | \$0                       | \$0                  | \$208,057,183                  |
| Benefits                  | 55,333,775    | 5,339,080                | 0                         | 0                    | 60,672,855                     |
| Prof/Tech<br>Services     | 9,802,572     | 445,735                  | 1,742,168                 | 0                    | 11,990,475                     |
| Property                  | 3,400,895     | 4,096,875                | 48,657,466                | 0                    | 56,155,236                     |
| Services Other Purch.     | 6,599,824     | 1,657,780                | 10,000                    | 0                    | 8,267,604                      |
| Services Supplies and     | 17,866,195    | 13,879,105               | 17,826,618                | 0                    | 49,571,918                     |
| Materials                 | 137,972       | 181,622                  | 3,295,408                 | 0                    | 3,615,002                      |
| Property Other Objects    | 4,163,131     | 3,798,413                | 0                         | 130,849,518          | 138,811,062                    |
| Other Uses                | 7,011,644     | 1,109,000                | 0                         | 0                    | 8,120,644                      |
| Total                     | \$294,848,305 | \$48,032,496             | \$71,531,660              | \$130,849,518        | \$545,261,979                  |