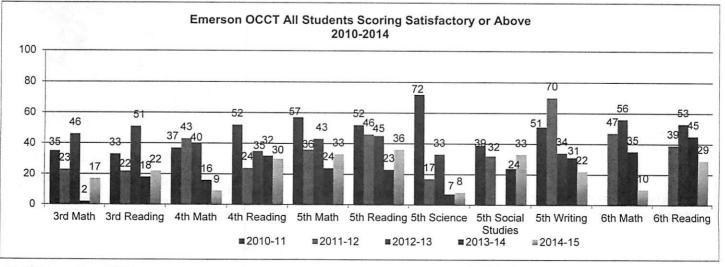

|

|           | Curriculum                                                                                                                                    |
|-----------|-----------------------------------------------------------------------------------------------------------------------------------------------|
|           | Full day Kindergarten Full day 4 year old program Tutoring Computer Lab Physical Education program Art Program 5th and 6th Grade Strings      |
|           | Activities                                                                                                                                    |
| ********* | Safety Patrol Breakfast program Boy Scouts Urban Agriculture School Newspaper Girl Scouts New Hope Student Council Girls Art School Bike Club |



As of November. 2015



|