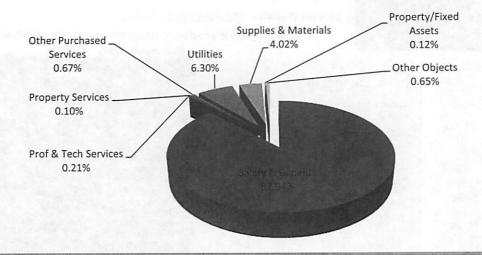

Likewise, budgeted expenditures for all appropriated funds are summarized in the table below:

| Expenditures<br>by Object | General Fund  | Special<br>Revenue Funds | Capital<br>Projects Funds | Debt Service<br>Fund | Total<br>Appropriated<br>Funds |
|---------------------------|---------------|--------------------------|---------------------------|----------------------|--------------------------------|
| Salaries                  | \$190,532,297 | \$17,524,886             | \$0                       | \$0                  | \$208,057,183                  |
| Benefits                  | 55,333,775    | 5,339,080                | 0                         | 0                    | 60,672,855                     |
| Prof/Tech<br>Services     | 9,802,572     | 445,735                  | 1,742,168                 | 0                    | 11,990,475                     |
| Property                  | 3,400,895     | 4,096,875                | 48,657,466                | 0                    | 56,155,236                     |
| Services Other Purch.     | 6,599,824     | 1,657,780                | 10,000                    | 0                    | 8,267,604                      |
| Services Supplies and     | 17,866,195    | 13,879,105               | 17,826,618                | 0                    | 49,571,918                     |
| Materials                 | 137,972       | 181,622                  | 3,295,408                 | 0                    | 3,615,002                      |
| Property Other Objects    | 4,163,131     | 3,798,413                | 0                         | 130,849,518          | 138,811,062                    |
| Other Uses                | 7,011,644     | 1,109,000                | 0                         | 0                    | 8,120,644                      |
| Total                     | \$294,848,305 | \$48,032,496             | \$71,531,660              | \$130,849,518        | \$545,261,979                  |