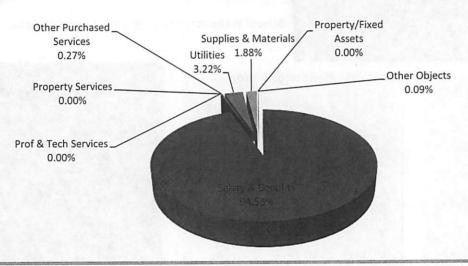

|        |
| -                        |                       |        |                        |        | The second secon |        |

\* Other Objects includes Dues & Fees, Petty Cash, and Site Carryover Funds



# **Student Count & Staffing Allocations**

| FY16           | FY17                                           |
|----------------|------------------------------------------------|
| 328            | 320                                            |
| 14TH Day Count | Projected Count                                |
|                |                                                |
| 15             | 17                                             |
| 5              | 0                                              |
| 0.5            | 0.5                                            |
| 1.5            | 0.5                                            |
| 3              | 3                                              |
| 1              | 2                                              |
| 2.4