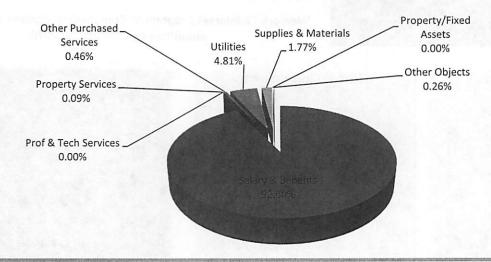

Likewise, budgeted expenditures for all appropriated funds are summarized in the table below:

| Expenditures<br>by Object | General Fund  | Special<br>Revenue Funds | Capital<br>Projects Funds | Debt Service<br>Fund | Total<br>Appropriated<br>Funds |
|---------------------------|---------------|--------------------------|---------------------------|----------------------|--------------------------------|
| Salaries                  | \$190,532,297 | \$17,524,886             | \$0                       | \$0                  | \$208,057,183                  |
| Benefits                  | 55,333,775    | 5,339,080                | 0                         | 0                    | 60,672,855                     |
| Prof/Tech<br>Services     | 9,802,572     | 445,735                  | 1,742,168                 | 0                    | 11,990,475                     |
| Property                  | 3,400,895     | 4,096,875                | 48,657,466                | 0                    | 56,155,236                     |
| Services Other Purch.     | 6,599,824     | 1,657,780                | 10,000                    | 0                    | 8,267,604                      |
| Services Supplies and     | 17,866,195    | 13,879,105               | 17,826,618                | 0                    | 49,571,918                     |
| Materials                 | 137,972       | 181,622                  | 3,295,408                 | 0                    | 3,615,002                      |
| Property Other Objects    | 4,163,131     | 3,798,413                | 0                         | 130,849,518          | 138,811,062                    |
| Other Uses                | 7,011,644     | 1,109,000                | 0                         | 0                    | 8,120,644                      |
| Total                     | \$294,848,305 | \$48,032,496             | \$71,531,660              | \$130,849,518        | \$545,261,979                  |