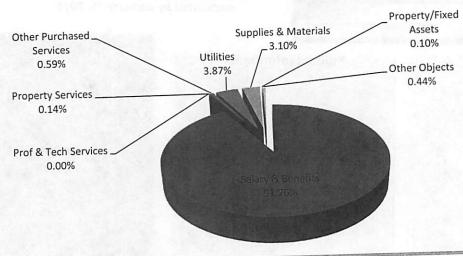

Likewise, budgeted expenditures for all appropriated funds are summarized in the table below:

| Expenditures<br>by Object | General Fund  | Special<br>Revenue Funds | Capital<br>Projects Funds | Debt Service<br>Fund | Total<br>Appropriated<br>Funds |
|---------------------------|---------------|--------------------------|---------------------------|----------------------|--------------------------------|
| Salaries                  | \$190,532,297 | \$17,524,886             | \$0                       | \$0                  | \$208,057,183                  |
| Benefits                  | 55,333,775    | 5,339,080                | 0                         | 0                    | 60,672,855                     |
| Prof/Tech<br>Services     | 9,802,572     | 445,735                  | 1,742,168                 | 0                    | 11,990,475                     |
| Property                  | 3,400,895     | 4,096,875                | 48,657,466                | 0                    | 56,155,236                     |
| Services Other Purch.     | 6,599,824     | 1,657,780                | 10,000                    | 0                    | 8,267,604                      |
| Services Supplies and     | 17,866,195    | 13,879,105               | 17,826,618                | 0                    | 49,571,918                     |
| Materials                 | 137,972       | 181,622                  | 3,295,408                 | 0                    | 3,615,002                      |
| Property Other Objects    | 4,163,131     | 3,798,413                | 0                         | 130,849,518          | 138,811,062                    |
| Other Uses                | 7,011,644     | 1,109,000                | 0                         | 0                    | 8,120,644                      |
| Total                     | \$294,848,305 | \$48,032,496             | \$71,531,660              | \$130,849,518        | \$545,261,979                  |

#### Significant trends and financial changes

The 2016-17 General Fund budget of \$294,848,305 reflects a decrease of \$6,747,970 (2.2%) from the 2015-16 amended budget of \$301,596,275. This reduction is due to a decrease in state appropriations and ongoing state revenue shortfalls. At the state level, funding for common education declined by 2.34% (FY 2017 compared to FY 2016 initial). Looking back to FY 2009 funding at the state level for common education has declined by 4.1%. As state revenue collections continue to fall short of estimate, it is likely that revenue failures will continue into FY 2017.