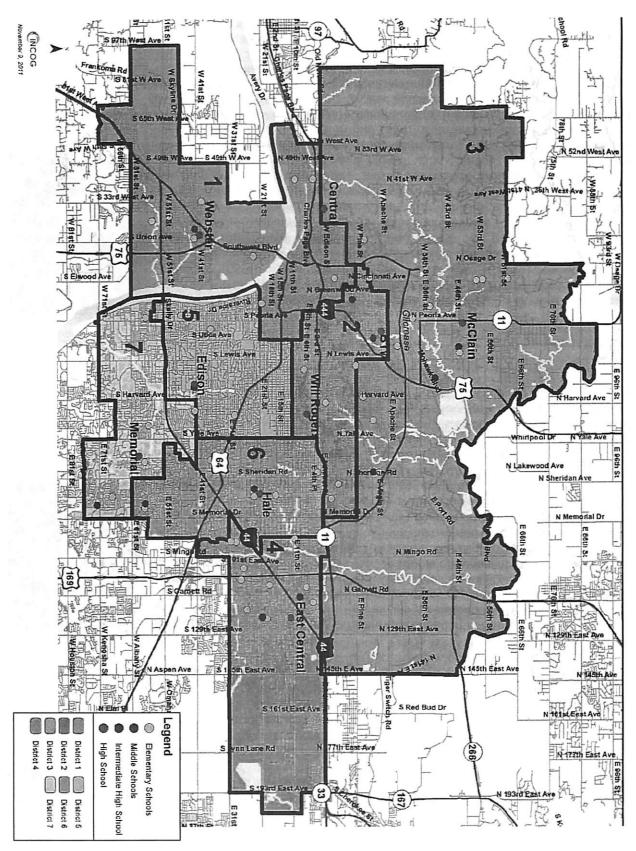

#### Color Legend for Board Member Districts Map

| District 1 – Gary Percefull             | District 5 - Cindy Decker, Ph.D. |
|-----------------------------------------|----------------------------------|
| District 2 – Wilbert E. Collins, Sr.    | District 6 – Ruth Ann Fate       |
| District 3 – Lana Turner-Addison, Ed.D. | District 7 – Suzanne Schreiber   |
| District 4 – Shawna Keller              |                                  |

District 1 - Gary Percefull

Mr. Percefull was elected to the Board of Education in February 2003. His term will expire February 2015. Mr. Percefull is president of a Tulsa public relations firm, The Scissortail Group Ltd. The company, based in a renovated house along Historic Route 66 in southwest Tulsa, specializes in events, media relations and government affairs. Mr. Percefull previously was employed at the Tulsa World. He is a graduate of Tulsa Memorial High School (Class of 1972) and the University of Oklahoma where he earned a bachelor's degree in journalism. He is an active volunteer with several community organizations and initiatives. He serves on the boards of the Community Service Council of Greater Tulsa and the Southwest Tulsa Chamber of Commerce, and the

steering committees of the East Tulsa Prevention Coalition and Tulsa Volunteer Center. He is past president of the Riverview Neighborhood Association. The Scissortail Group is a Partners in Education/Adopt-A-School partner with Park Elementary School and Mr. Percefull mentors students through the Going-to-Bat for Tulsa Kids program. Schools in Mr. Percefull's election district include ECDC Porter; Chouteau, Emerson, Eugene Field, Lee, Park, Remington, Robertson and Mark Twain Elementary Schools; Clinton Middle School; Webster High School; and Project Accept/TRAICE Elementary Alternative Schools.

District 2 - Wilbert E Collins, Sr.

Mr. Collins was appointed to his post in July 2012. His term will expire February 2017. Mr. Collins graduated from Booker T. Washington High School (Class of 1959). After graduating from Tulsa Junior College, he entered the U.S. Army where he was selected to attend the Sergeants Major Academy at Fort Bliss Army Base located in El Paso, Texas. He graduated there in 1989 and served a combined 27 years on active and reserve duty for the U.S. Army, retiring as a Command Sergeant Major. Mr. Collins was elected as the first African-American county commissioner for Tulsa in 1998, where he initiated the passing of "4 to Fix the County" and "Vision 2025" projects. He is a lifetime member of the historic 103 year old Mt. Zion Baptist Church where he has

served as a trustee for more than 30 years and a deacon for three years. Mr. Collins has served as Morton Health Center Chairman of the Board, served on the Board of American State Bank and served as a member of Neighbor for Neighbor. He is currently President of the Business Industrial Development Corporation and a 33<sup>rd</sup> Degree Mason. Schools in Mr. Collins' election district are Burroughs, Kendall-Whittier, McKinley, Mitchell, Owen, Sequoyah and Springdale Elementary Schools; Carver Middle School; and Will Rogers College Junior High & High School and Booker T. Washington High School.

#### District 3 – Lana Turner-Addison, Ed.D. (President)

Dr. Turner-Addison was elected to her post in April 2005. Her term will expire February 2017. Dr. Turner-Addison earned an Associate Degree at Oklahoma Junior College; has a Bachelor's Degree in Accounting, a Master's Degree in Urban Education from Langston University. She earned a Doctoral degree at Oklahoma State University. She was formerly employed at OSU-Tulsa as the Community Relations Manager and at the City of Tulsa as the Director of Human Rights. Dr. Turner-Addison is a Leadership Tulsa graduate. She has served as Board Chair for Rotary Club of North Tulsa and is the Public Relations Chair for the Martin Luther King Commemorative Society and Chair of the North Tulsa Economic Development Initiative. She is involved and/or

volunteers with CARA, YMCA, Modern Woodsmen of America, Salvation Army North Mabee Center, Urban League, Tulsa Talks, Junior Achievement and Going to the Arts for Tulsa Kids. Schools in Dr. Turner-Addison's election district include ECDC Bunche; Academy Central, Anderson, Celia Clinton, Gilcrease, Hamilton, Hawthorne, Jackson, Penn, and Whitman Elementary Schools; Dual Language Program; Monroe Demonstration Academy; Central and McLain Junior High Schools; Central and McLain High Schools; and Early College High, Phoenix Rising, TRAICE Middle, TRAICE High, Tulsa Met Junior High, and Tulsa Met High Alternative Schools.

#### District 4 - Shawna Keller

Ms. Keller was elected to her post in June 2014. Her term will expire in February 2018. As a fourth generation East Tulsa resident, Shawna attended Disney Elementary School, East Central Junior High School and graduated from East Central High School. Ms. Keller graduated from the University of Tulsa with a Bachelor's Degree in History and received her teaching certification from Northeastern State University. Shawna is currently working on her Master's Degree in History at TU. Ms. Keller began teaching at Owasso Ram Academy in 2006 as a History teacher. She was selected as Teacher of the Year at the Ram Academy in 2011. Shawna is an active member of the Oklahoma Education Association. Schools in Ms. Keller's election district

include Columbus, Cooper, Disney, Kerr, Lewis & Clark, Lindbergh, and Peary Elementary Schools; East Central Junior High; and East Central High School.

#### District 5 - Cindy Decker, Ph.D.

Dr. Cindy Gustafson Decker was appointed by the Board of Education in May 2015 to fill a vacancy. Her term will expire in February 2016. Decker has been an education researcher since 2002. She is passionate about ensuring all children have a quality education. She works as Senior Research Associate for Data and Accountability at CAP Tulsa while also consulting for various groups including the U.S. Department of Education and Howard County Public School System in Maryland. She is Chair of the Board of Moto, Inc., a family-owned business based in Illinois. Formerly, she was a Senior Economist working with the education team at the U.S. Government Accountability Office. Decker attended Patrick Henry, Edison Junior High, and graduated from Edison High

School. She holds a B.A. in Economics and Mathematics from Emory University in Atlanta and a Ph.D. in Economics from the University of California at Berkeley. She is a member of Leadership Tulsa Class 44. Decker and her husband Jason have two children, Fairlyn and Morgan. Schools in Dr. Decker's election district include Eliot, Lanier and Wright elementary schools; Mayo Demonstration School; and Edison Preparatory School.

#### District 6 - Ruth Ann Fate

Ms. Fate was first elected to her post in April 1996. She served as president of the Board of Education from February 1999 through February 2002. Her term will expire February 2016. She is a life-long Oklahoman, graduating from high school in Miami, Oklahoma, and attending Oklahoma University. Ms. Fate is a charter member of Bethany Christian Church (Disciples of Christ) and a founding member of the Bethany Community pre-school where she taught for ten years. An involved community volunteer, Ms. Fate is on the Board of Trustees for the National Conference for Community and Justice and currently serves as a Docent for the Philbrook Museum of Art. She served as the president of that organization during 1993 and 1994. Ms. Fate is now a trustee

of the Philbrook Museum Board, is the past president and a member of the Board of Arts and Humanities Council, is the president of OU College of Education Board of Advocates, is an advisory board member for the Center for Counseling and also for the Tulsa Arboretum and serves on the Phillips Theological Seminary board. Schools in Ms. Fate's election district include Bell, Bell Primary, Hoover, Jones, MacArthur and Salk Elementary Schools; Zarrow International School; Hale and Memorial Junior High Schools; Hale High School; and Margaret Hudson and Street School Alternative Schools.

#### District 7 – Suzanne Schreiber (Vice President)

Ms. Schreiber was elected to her post in February 2014. Her term will expire February 2018. She has lived in Tulsa for over 20 years. Her passion for public education is fueled by the belief that every child can learn and our community is stronger when all children have access to a quality education. Suzanne has always been active in civic life, participating in everything from student government, leadership organizations and charitable boards to middle school mentor and homeroom mother at Grimes Elementary. She is a graduate of the University of Tulsa and the University of Tulsa Law School. She now works for the Tulsa Community Foundation (TCF) on a variety of community improvement projects. Prior to her position at TCF, Ms. Schreiber practiced law in the private

sector and served as a federal law clerk at both the district and appellate levels. Schools in Ms. Schreiber's election district include Carnegie, Eisenhower International, Grimes, Grissom, Patrick Henry, Key, Marshall, and McClure Elementary Schools; Thoreau Demonstration Academy; Memorial High School; and Tulsa Learning Academy.