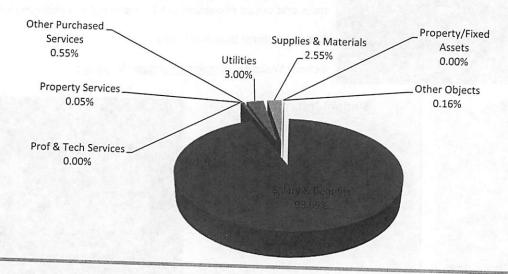

Likewise, budgeted expenditures for all appropriated funds are summarized in the table below:

| Expenditures<br>by Object | General Fund  | Special<br>Revenue Funds | Capital<br>Projects Funds | Debt Service<br>Fund | Total<br>Appropriated<br>Funds |
|---------------------------|---------------|--------------------------|---------------------------|----------------------|--------------------------------|
| Salaries                  | \$190,532,297 | \$17,524,886             | \$0                       | \$0                  | \$208,057,183                  |
| Benefits                  | 55,333,775    | 5,339,080                | 0                         | 0                    | 60,672,855                     |
| Prof/Tech<br>Services     | 9,802,572     | 445,735                  | 1,742,168                 | 0                    | 11,990,475                     |
| Property                  | 3,400,895     | 4,096,875                | 48,657,466                | 0                    | 56,155,236                     |
| Services Other Purch.     | 6,599,824     | 1,657,780                | 10,000                    | 0                    | 8,267,604                      |
| Services Supplies and     | 17,866,195    | 13,879,105               | 17,826,618                | 0                    | 49,571,918                     |
| Materials                 | 137,972       | 181,622                  | 3,295,408                 | 0                    | 3,615,002                      |
| Property Other Objects    | 4,163,131     | 3,798,413                | 0                         | 130,849,518          | 138,811,062                    |
| Other Uses                | 7,011,644     | 1,109,000                | 0                         | 0                    | 8,120,644                      |
| Total                     | \$294,848,305 | \$48,032,496             | \$71,531,660              | \$130,849,518        | \$545,261,979                  |