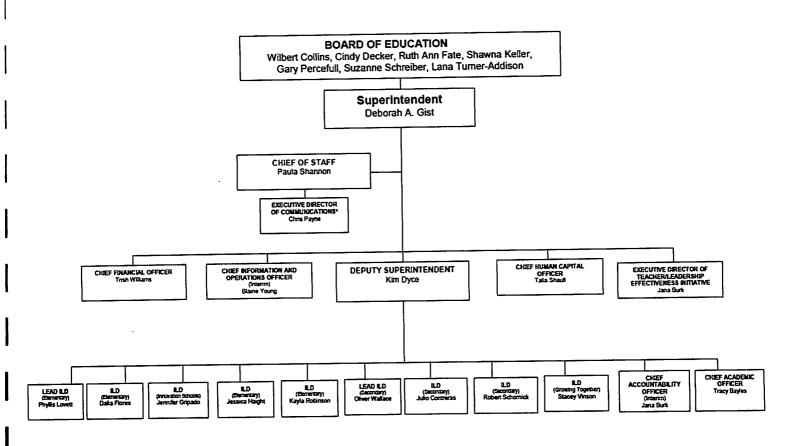

#### **Organizational Structure**

The district's organizational structure includes an elected Board of Education (seven members), who select the Superintendent. The Superintendent is supported by six senior administrators: Chief of Staff, Chief Financial Officer, Deputy Superintendent, Chief Information and Operations Officer, Chief Human Capital Officer, and the Executive Director of Teacher and Leader Effectiveness. The Deputy Superintendent supervises nine Instructional Leadership Directors, who in turn supervise a portfolio of schools, in addition to the Chief Accountability Officer and Chief Academic Officer.