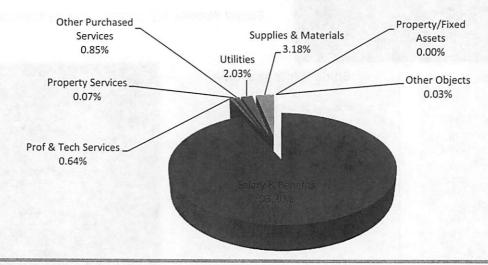

Likewise, budgeted expenditures for all appropriated funds are summarized in the table below:

| Expenditures<br>by Object | General Fund  | Special<br>Revenue Funds | Capital<br>Projects Funds | Debt Service<br>Fund | Total<br>Appropriated<br>Funds |
|---------------------------|---------------|--------------------------|---------------------------|----------------------|--------------------------------|
| Salaries                  | \$190,532,297 | \$17,524,886             | \$0                       | \$0                  | \$208,057,183                  |
| Benefits                  | 55,333,775    | 5,339,080                | 0                         | 0                    | 60,672,855                     |
| Prof/Tech<br>Services     | 9,802,572     | 445,735                  | 1,742,168                 | 0                    | 11,990,475                     |
| Property                  | 3,400,895     | 4,096,875                | 48,657,466                | 0                    | 56,155,236                     |
| Services Other Purch.     | 6,599,824     | 1,657,780                | 10,000                    | 0                    | 8,267,604                      |
| Services Supplies and     | 17,866,195    | 13,879,105               | 17,826,618                | 0                    | 49,571,918                     |
| Materials                 | 137,972       | 181,622                  | 3,295,408                 | 0                    | 3,615,002                      |
| Property Other Objects    | 4,163,131     | 3,798,413                | 0                         | 130,849,518          | 138,811,062                    |
| Other Uses                | 7,011,644     | 1,109,000                | 0                         | 0                    | 8,120,644                      |
| Total                     | \$294,848,305 | \$48,032,496             | \$71,531,660              | \$130,849,518        | \$545,261,979                  |