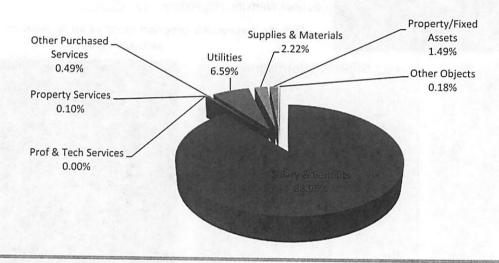

Likewise, budgeted expenditures for all appropriated funds are summarized in the table below:

| Expenditures<br>by Object | General Fund  | Special<br>Revenue Funds | Capital<br>Projects Funds | Debt Service<br>Fund | Total<br>Appropriated<br>Funds |
|---------------------------|---------------|--------------------------|---------------------------|----------------------|--------------------------------|
| Salaries                  | \$190,532,297 | \$17,524,886             | \$0                       | \$0                  | \$208,057,183                  |
| Benefits                  | 55,333,775    | 5,339,080                | 0                         | 0                    | 60,672,855                     |
| Prof/Tech<br>Services     | 9,802,572     | 445,735                  | 1,742,168                 | 0                    | 11,990,475                     |
| Property                  | 3,400,895     | 4,096,875                | 48,657,466                | 0                    | 56,155,236                     |
| Services Other Purch.     | 6,599,824     | 1,657,780                | 10,000                    | 0                    | 8,267,604                      |
| Services Supplies and     | 17,866,195    | 13,879,105               | 17,826,618                | 0                    | 49,571,918                     |
| Materials                 | 137,972       | 181,622                  | 3,295,408                 | 0                    | 3,615,002                      |
| Property Other Objects    | 4,163,131     | 3,798,413                | 0                         | 130,849,518          | 138,811,062                    |
| Other Uses                | 7,011,644     | 1,109,000                | 0                         | 0                    | 8,120,644                      |
| Total                     | \$294,848,305 | \$48,032,496             | \$71,531,660              | \$130,849,518        | \$545,261,979                  |