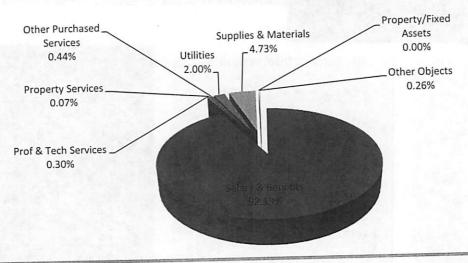

Likewise, budgeted expenditures for all appropriated funds are summarized in the table below:

| Expenditures<br>by Object | General Fund  | Special<br>Revenue Funds | Capital<br>Projects Funds | Debt Service<br>Fund | Total<br>Appropriated<br>Funds |
|---------------------------|---------------|--------------------------|---------------------------|----------------------|--------------------------------|
| Salaries                  | \$190,532,297 | \$17,524,886             | \$0                       | \$0                  | \$208,057,183                  |
| Benefits                  | 55,333,775    | 5,339,080                | 0                         | 0                    | 60,672,855                     |
| Prof/Tech<br>Services     | 9,802,572     | 445,735                  | 1,742,168                 | 0                    | 11,990,475                     |
| Property                  | 3,400,895     | 4,096,875                | 48,657,466                | 0                    | 56,155,236                     |
| Services Other Purch.     | 6,599,824     | 1,657,780                | 10,000                    | 0                    | 8,267,604                      |
| Services Supplies and     | 17,866,195    | 13,879,105               | 17,826,618                | 0                    | 49,571,918                     |
| Materials                 | 137,972       | 181,622                  | 3,295,408                 | 0                    | 3,615,002                      |
| Property Other Objects    | 4,163,131     | 3,798,413                | 0                         | 130,849,518          | 138,811,062                    |
| Other Uses                | 7,011,644     | 1,109,000                | 0                         | 0                    | 8,120,644                      |
| Total                     | \$294,848,305 | \$48,032,496             | \$71,531,660              | \$130,849,518        | \$545,261,979                  |