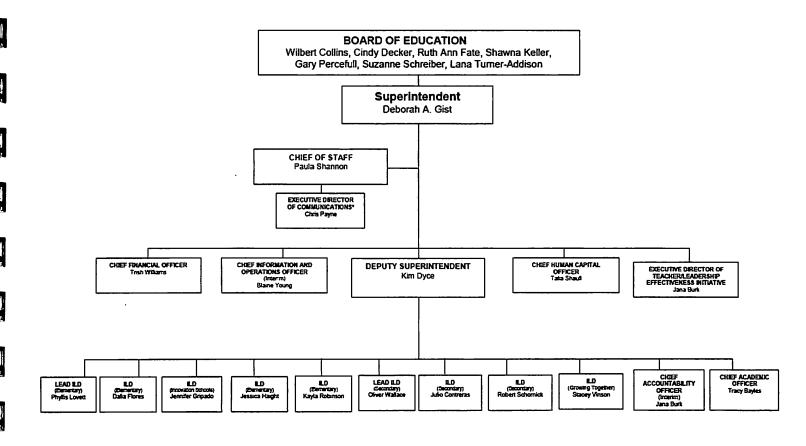

#### **Organizational Structure**

The district's organizational structure includes an elected Board of Education (seven members), who select the Superintendent. The Superintendent is supported by six senior administrators: Chief of Staff, Chief Financial Officer, Deputy Superintendent, Chief Information and Operations Officer, Chief Human Capital Officer, and the Executive Director of Teacher and Leader Effectiveness. The Deputy Superintendent supervises nine Instructional Leadership Directors, who in turn supervise a portfolio of schools, in addition to the Chief Accountability Officer and Chief Academic Officer.