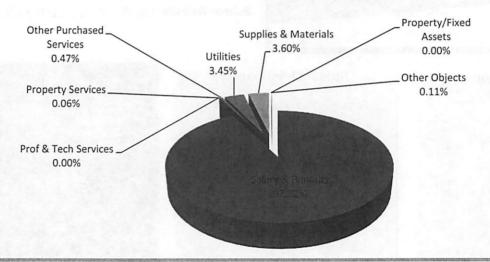

| 0.36%  | 11,199.00                  | 0.47%  |
| Utilities                | 53,440.65            | 2.44%  | 82,415.00              | 3.53%  | 82,415.00                  | 3.45%  |
| Supplies & Materials     | 49,866.46            | 2.28%  | 105,853.57             | 4.53%  | 86,035.75                  | 3.60%  |
| Property/Fixed Assets    | and the latest terms | 0.00%  |                        | 0.00%  |                            | 0.00%  |
| * Other Objects          | 227.50               | 0.01%  |                        | 0.00%  | 2,644.80                   | 0.11%  |
| General Fund Total :     | 2,185,767.77         |        | 2,335,840.79           |        | 2,392,042.00               |        |

\* Other Objects includes Dues & Fees, Petty Cash, and Site Carryover Funds



# **Student Count & Staffing Allocations**

|                                       | FY16           | FY17            |
|---------------------------------------|----------------|-----------------|
| Student Count                         | 458            | 463             |
|                                       | 14TH Day Count | Projected Count |
| Teachers                              |                |                 |
| Regular                               | 22             | 23              |
| Reserve                               | 0              | 0               |
| ELL                                   | 1.5            | 1.5             |
| <ul><li>Federal/State/Donor</li></ul> | 1              | 1               |
| Special Ed                            | 3              | 3.