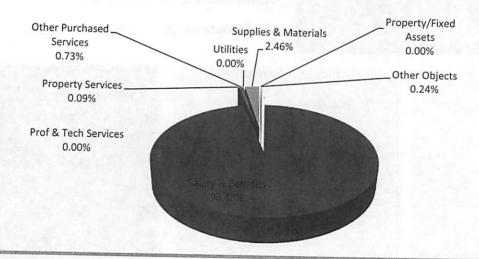

| 1,871,419.83           |        | 1,667,633.23               | 170    |

<sup>\*</sup> Other Objects includes Dues & Fees, Petty Cash, and Site Carryover Funds



## Student Count & Staffing Allocations

|                                           | - and of orall in | 6 / mocations   |
|-------------------------------------------|-------------------|-----------------|
|                                           | FY16              | FY17            |
| Student Count                             | 290               | 273             |
|                                           | 14TH Day Count    | Projected Count |
| Teachers                                  |                   |                 |
| Regular                                   | 11                | 10              |
| Reserve                                   | 2                 | 0               |
| ELL                                       | 0                 | 0.5             |
|