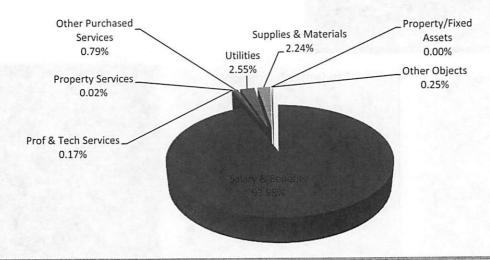

Likewise, budgeted expenditures for all appropriated funds are summarized in the table below:

| Expenditures<br>by Object | General Fund  | Special<br>Revenue Funds | Capital<br>Projects Funds | Debt Service<br>Fund | Total<br>Appropriated<br>Funds |
|---------------------------|---------------|--------------------------|---------------------------|----------------------|--------------------------------|
| Salaries                  | \$190,532,297 | \$17,524,886             | \$0                       | \$0                  | \$208,057,183                  |
| Benefits                  | 55,333,775    | 5,339,080                | 0                         | 0                    | 60,672,855                     |
| Prof/Tech<br>Services     | 9,802,572     | 445,735                  | 1,742,168                 | 0                    | 11,990,475                     |
| Property                  | 3,400,895     | 4,096,875                | 48,657,466                | 0                    | 56,155,236                     |
| Services Other Purch.     | 6,599,824     | 1,657,780                | 10,000                    | 0                    | 8,267,604                      |
| Services Supplies and     | 17,866,195    | 13,879,105               | 17,826,618                | 0                    | 49,571,918                     |
| Materials                 | 137,972       | 181,622                  | 3,295,408                 | 0                    | 3,615,002                      |
| Property Other Objects    | 4,163,131     | 3,798,413                | 0                         | 130,849,518          | 138,811,062                    |
| Other Uses                | 7,011,644     | 1,109,000                | 0                         | 0                    | 8,120,644                      |
| Total                     | \$294,848,305 | \$48,032,496             | \$71,531,660              | \$130,849,518        | \$545,261,979                  |