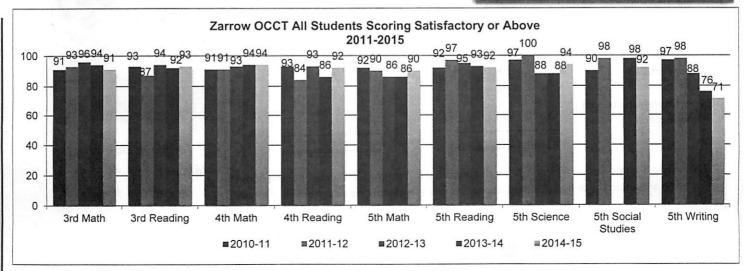

|
|                                          | Activities                                                                                                                                                                                                                                                |
| Bef Boy Chi Afte Jr. Zar Spe Ace Gee Chi | ety Patrol ore and After School Care y/Girl Scouts aritable/Community Service er School Enrichment Great Books in Spanish and English row Running Team orts ademic Competitions ography Club ess Club reign Exchange Programs to Spanish eaking Countries |





| Financial  | Information | for | Conoral | Fund 11 |
|------------|-------------|-----|---------|---------|
| inidifcidi | momation    | 101 | General | Fund II |

| Description              | FY15 Actuals |        | FY16 Amended<br>Budget |        | FY17 Preliminary<br>Budget |         |
|--------------------------|--------------|--------|------------------------|--------|----------------------------|---------|
| Salary & Benefits        | 1,869,359.99 | 95.20% | 1,932,982.93           | 95.84% | 1,921,793.18               | 95 469/ |
| Prof & Tech Services     | bar of calls | 0.00%  | <u>-</u>               | 0.00%  | 1,521,755.18               | 0.00%   |
| Property Services        | 161.35       | 0.01%  |                        | 0.00%  |                            | 0.00%   |