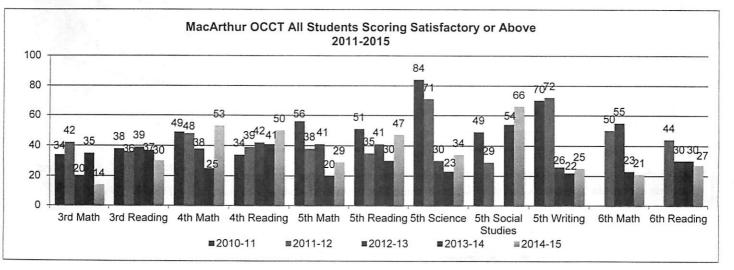

of the Philbrook Museum Board, is the past president and a member of the Board of Arts and Humanities Council, is the president of OU College of Education Board of Advocates, is an advisory board member for the Center for Counseling and also for the Tulsa Arboretum and serves on the Phillips Theological Seminary board. Schools in Ms. Fate's election district include Bell, Bell Primary, Hoover, Jones, MacArthur and Salk Elementary Schools; Zarrow International School; Hale and Memorial Junior High Schools; Hale High School; and Margaret Hudson and Street School Alternative Schools.