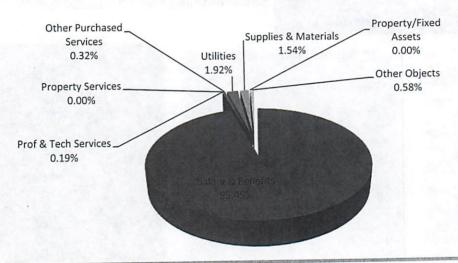

Likewise, budgeted expenditures for all appropriated funds are summarized in the table below:

| Expenditures<br>by Object | General Fund  | Special<br>Revenue Funds | Capital<br>Projects Funds | Debt Service<br>Fund | Total<br>Appropriated<br>Funds |
|---------------------------|---------------|--------------------------|---------------------------|----------------------|--------------------------------|
| Salaries                  | \$190,532,297 | \$17,524,886             | \$0                       | \$0                  | \$208,057,183                  |
| Benefits                  | 55,333,775    | 5,339,080                | 0                         | 0                    | 60,672,855                     |
| Prof/Tech<br>Services     | 9,802,572     | 445,735                  | 1,742,168                 | 0                    | 11,990,475                     |
| Property                  | 3,400,895     | 4,096,875                | 48,657,466                | 0                    | 56,155,236                     |
| Services Other Purch.     | 6,599,824     | 1,657,780                | 10,000                    | 0                    | 8,267,604                      |
| Services Supplies and     | 17,866,195    | 13,879,105               | 17,826,618                | 0                    | 49,571,918                     |
| Materials                 | 137,972       | 181,622                  | 3,295,408                 | 0                    | 3,615,002                      |
| Property Other Objects    | 4,163,131     | 3,798,413                | 0                         | 130,849,518          | 138,811,062                    |
| Other Uses                | 7,011,644     | 1,109,000                | 0                         | 0                    | 8,120,644                      |
| Total                     | \$294,848,305 | \$48,032,496             | \$71,531,660              | \$130,849,518        | \$545,261,979                  |