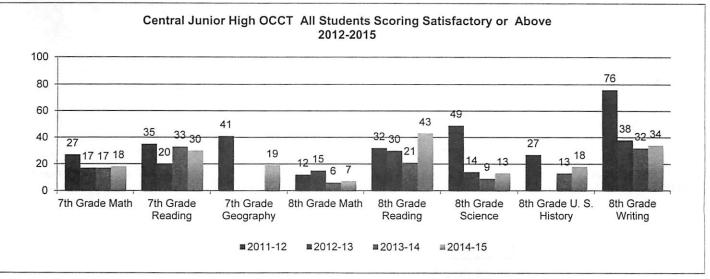

|

| Student Informa               | tion      |
|-------------------------------|-----------|
| Total Students as of Oct.1, 2 | 2015: 278 |
| American Indian               | 6.12%     |
| Asian                         | 0.72%     |
| African American              | 55.40%    |
| Hispanic                      | 10.797%   |
| Caucasian                     | 19.40%    |
| Pacific Islander              | 2.52%     |
| Multi                         | 7.55%     |
| Females                       | 47.84%    |
| Males                         | 52.16%    |
| IEP                           | 30.22%    |
| Gifted and Talented           | 3.60%     |
| English Language Learners     | 5.76%     |
| Free/reduced lunch            | 85.51%    |
| Attendance Rate (2014-15)     | 92.26%    |







|                          | CHENNEL CONTROL OF THE CONTROL OF | The State of the Land of the L |                        |        |                            |        |
|--------------------------|-----------------------------------|----------------------------------------------------------------------------------------------------------------------------------------------------------------------------------------------------------------------------------------------------------------------------------------------------------------------------------------------------------------------------------------------------------------------------------------------------------------------------------------------------------------------------------------------------------------------------------