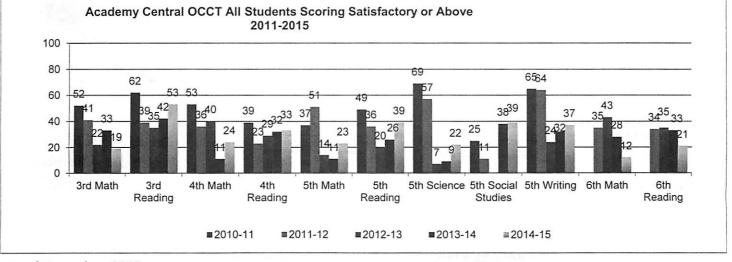

lander               | 1.45%   |
| Multi                          | 12.68%  |
| Females                        | 47.46%  |
| Males                          | 52.54%  |
| IEP                            | 16.30%  |
| Gifted and Talented            | 3.26%   |
| English Language Learners      | 5.07%   |
| Free/reduced lunch             | 82.91%  |
| Attendance Rate (2014-15)      | 92.01%  |

### Curriculum Full day Kindergarten Full day 4 year old program Physical Education program Computer Lab **Balanced Literacy** Art **SRA Reading** Scholastic Reading (Big Day, IREAD, Systems 44, Read 180) Gifted and Talented Activities Student Council Chess Club Junior Achievement **Girl Scouts** Youth Mentoring **Boy Scouts** Safety Patrol Sigma Beta Club Basketball After School Cheerleading Tutoring



As of November, 2015

4



# Financial Information for General Fund 11

| Description              | FY15 Actuals         |        | FY16 Amended<br>Budget |        | FY17 Preliminary<br>Budget |        |
|--------------------------|----------------------|--------|------------------------|--------|----------------------------|--------|
|                          | 1,825,365.89         | 93.15% | 1,724,797.40           | 91.86% | 1,704,639.61               | 92.149 |
| Salary & Benefits        | 3,200.00             | 0.16%  | 20,600.00              | 1.10%  | 25,600.00                  | 1.38%  |
| Prof & Tech Services     | 1,104.00             | 0.06%  | 1,212.00               | 0.06%  | 600.00                     | 0.039  |
| Property Services        |                      | 0.05%  |