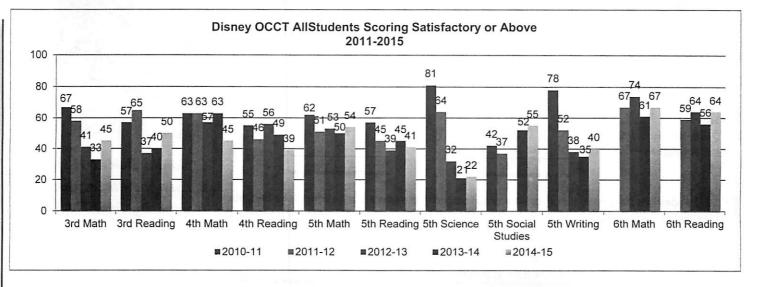

| 6.16%    |
| Females                        | 49.26%   |
| Males                          | 50.74%   |
| IEP                            | 14.29%   |
| Gifted and Talented            | 4.19%    |
| English Language Learners      | 40.02%   |
| Free/reduced lunch             | 91.69%   |
| Attendance Rate (2014-15)      | 93.93%   |

#### Curriculum Full-day Kindergarten Full-day 4 year old program at Disney Family Physical Education -2 full time teacher Art program - full-time teacher Music program -full-time teacher Gift/Talented - full-time teachers Study Island online testing program: www.studyisland.com Activities Multi-level tutoring Breakfast in the Classroom Scouts Sports Safety Patrol Student Service Organizations Mentoring Comedy Club Disney Sound Choir Lego Club Art Club





| Description                                | FY15 Actuals  |               | FY16 Amended<br>Budget |        | FY17 Preliminary<br>Budget |        |
|--------------------------------------------|---------------|---------------|------------------------|--------|----------------------------|--------|
| Salary & Benefits                          | 3,923,524.26  | 92.15%        | 3,723,775.77           | 95.44% | 3,614,300.56               | 95.28% |
| Prof & Tech Services                       | 3,323,32 1.20 | 0.00%         | -                      | 0.00%  | -                          | 0.00%  |
|                                            | - iumbulidadi | 0.00%         |                        | 0.00%  |                            | 0.00%  |
| Property Services Other Purchased Servi