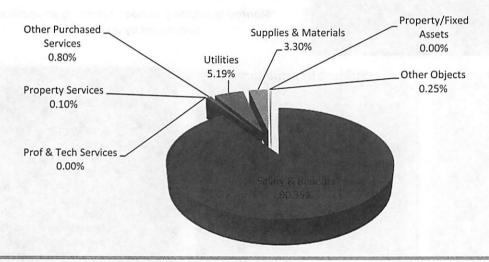

12,364.67              | 0.76%  | 11,530.00                  | 0.80%  |
| Utilities                | 74,992.83         | 5.44%  | 74,335.00              | 4.55%  | 74,335.00                  | 5.19%  |
| Supplies & Materials     | 81,868.77         | 5.94%  | 97,021.22              | 5.93%  | 47,262.85                  | 3.30%  |
| Property/Fixed Assets    | He It De Alliesa  | 0.00%  |                        | 0.00%  | •                          | 0.00%  |
| Other Objects            | 2,210.00          | 0.16%  | 2,390.47               | 0.15%  | 3,602.42                   | 0.25%  |
| General Fund Total :     | 1,378,268.05      |        | 1,635,098.08           |        | 1,433,000.92               |        |

\* Other Objects includes Dues & Fees, Petty Cash, and Site Carryover Funds



|                            | FY16                      | FY17                    |
|----------------------------|---------------------------|-------------------------|
| Student Count              | 298                       | 232                     |
|                            | 14TH Day Count            | Projected Count         |
| Teachers                   |                           |                         |
| Regular                    | 13.5                      | 9.5                     |
| Reserve                    | 0.5                       | 0                       |
| ELL                        | 0.5                       | 0.5                     |
| * Federal/State/Donor      | O. avod 110 y - kusteda 2 | onthe States 0 2 IIA 10 |
| Special Ed                 | 3