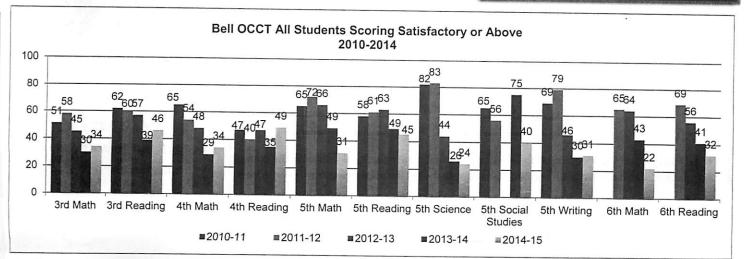

|
| Females                      | 46.70%       |
| Males                        | 53.30%       |
| IEP                          | 24.83%       |
| Gifted and Talented          | 5.90%        |
| English Language Learners    | 20.31%       |
| Free/reduced lunch           | 86.98%       |
| Attendance Rate (2014-15)    | 92.67%       |

### Curriculum

- Full day Kindergarten
- Full day four year old program
- Fine Arts
- Physical Education program
- Tutoring 1-6 grades
- Mentoring
- Computer Lab
- Counselor in the Classroom Activities

### **Activities**

Red Cross

Sports

Cheerleading

- Student Council
- Before and After Care
- **Tutoring**
- Scouts
- Junior Achievement
- Robotics Club
- Safety Patrol
- Principal's Reading Challenge
- Boys and Girls Dance
- Breakfast in the Classroom





## Financial Information for General Fund 11

| FY15 Actuals |           | FY16 Amended<br>Budget                                                                                             |                                                                                                                                                                                       | FY17 Preliminary<br>Budget                                                                                                                                                                                                            |