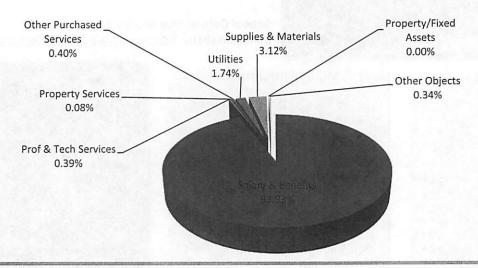

Likewise, budgeted expenditures for all appropriated funds are summarized in the table below:

| Expenditures<br>by Object | General Fund  | Special<br>Revenue Funds | Capital<br>Projects Funds | Debt Service<br>Fund | Total<br>Appropriated<br>Funds |
|---------------------------|---------------|--------------------------|---------------------------|----------------------|--------------------------------|
| Salaries                  | \$190,532,297 | \$17,524,886             | \$0                       | \$0                  | \$208,057,183                  |
| Benefits                  | 55,333,775    | 5,339,080                | 0                         | 0                    | 60,672,855                     |
| Prof/Tech<br>Services     | 9,802,572     | 445,735                  | 1,742,168                 | 0                    | 11,990,475                     |
| Property                  | 3,400,895     | 4,096,875                | 48,657,466                | 0                    | 56,155,236                     |
| Services Other Purch.     | 6,599,824     | 1,657,780                | 10,000                    | 0                    | 8,267,604                      |
| Services Supplies and     | 17,866,195    | 13,879,105               | 17,826,618                | 0                    | 49,571,918                     |
| Materials                 | 137,972       | 181,622                  | 3,295,408                 | 0                    | 3,615,002                      |
| Property Other Objects    | 4,163,131     | 3,798,413                | 0                         | 130,849,518          | 138,811,062                    |
| Other Uses                | 7,011,644     | 1,109,000                | 0                         | 0                    | 8,120,644                      |
| Total                     | \$294,848,305 | \$48,032,496             | \$71,531,660              | \$130,849,518        | \$545,261,979                  |