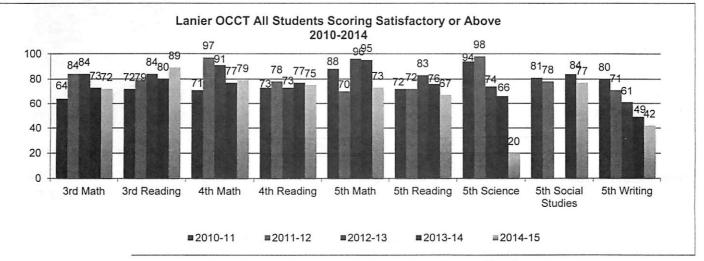

.04%  |
| Attendance Rate (2014-15)      | 94.36%  |
|                                |         |

|   | Curriculum                 |
|---|----------------------------|
|   | Strings                    |
|   | Full day pre-kindergarten  |
|   | DD 3 year old program      |
|   | Music program              |
|   | Computer Lab               |
|   | Physical Education program |
|   | Gifted and Talented        |
|   | Literacy First             |
|   | Activities                 |
|   | Student Council            |
|   | After School Care          |
|   | Scouts                     |
|   | Young Rembrandts           |
|   | Safety Patrol              |
| * | Junior Achievement         |
|   | Mentoring                  |
|   |                            |
|   |                            |





| Description              | FY15 Actuals                |        | FY16 Amended<br>Budget |        | FY17 Preliminary<br>Budget |        |
|--------------------------|-----------------------------|--------|------------------------|--------|----------------------------|--------|
| Salary & Benefits        | 1,773,772.96                | 95.23% | 1,797,478.21           | 94.59% | 1,783,827.77               | 94.69% |
| Prof & Tech Services     | ra zobosom <del>P</del> tel | 0.00%  |                        | 0.00%  |                            | 0.00%  |
| Property Services        | 1,035.00                    | 0.06%  | 1,900.00               | 0.10%  | 1,884.00                   | 0.10%  |
| Other Purchased Services | 607.46                      | 0.03%  | 3,381.00               | 0.1