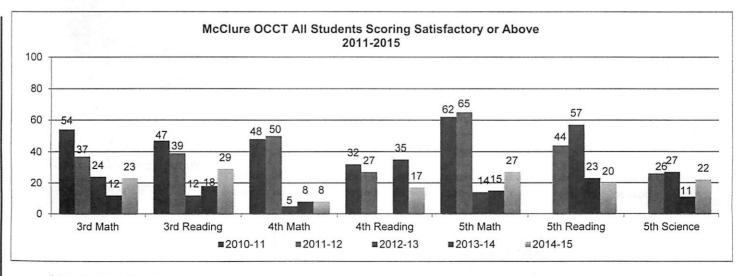

erican              | 51.37%   |
| Hispanic                      | 16.99%   |
| Caucasian                     | 14.26%   |
| Pacific Islander              | 1.37%    |
| Multi                         | 10.55%   |
| Females                       | 46.88%   |
| Males                         | 53.13%   |
| IEP                           | 14.06%   |
| Gifted and Talented           | 1.76%    |
| English Language Learners     | 13.48%   |
| Free/reduced lunch            | 86.68%   |
| Attendance Rate (2014-15)     | 90.34%   |

# Curriculum Music program (choir, strings) English as Second Language Literacy Intervention Physical Education Visual Arts Gifted/Talented Technology Activities YMCA GO Club Honor Choir After School Care Reading Partners Tutoring CAP Partnership Backpack/Food for Kids





| Description              | FY15 Actuals            |        | FY16 Amended<br>Budget |        | FY17 Preliminary<br>Budget |        |
|--------------------------|-------------------------|--------|------------------------|--------|----------------------------|--------|
| Salary & Benefits        | 2,289,875.39            | 94.09% | 2,336,526.98           | 91.28% | 2,270,066.38               | 91.43% |
| Prof & Tech Services     | 15,725.00               | 0.65%  | 30,000.00              | 1.17%  | 30,000.00                  | 1.21%  |
| Property Services        | 1,794.10                | 0.07%  | 3,140.00               | 0.12%  | 3,000.00                   | 0.12%  |
| Other Purchased Services | 6,300.31                | 0.26%  | 11,270.00              | 0.44%  | 15,025.00