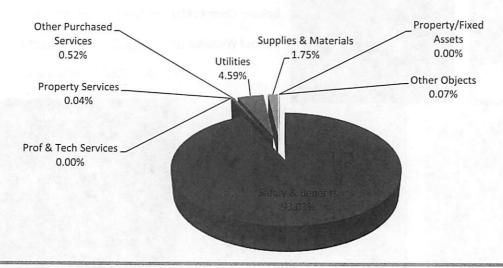

| 0.44%  | 6,671.48                   | 0.52%  |
| Utilities                | 41,466.18           | 2.78%  | 59,231.31              | 3.76%  | 59,231.31                  | 4.59%  |
| Supplies & Materials     | 17,474.20           | 1.17%  | 21,050.95              | 1.33%  | 22,648.07                  | 1.75%  |
| Property/Fixed Assets    | and the property of | 0.00%  |                        | 0.00%  |                            | 0.00%  |
| * Other Objects          |                     | 0.00%  | 2                      | 0.00%  | 965.25                     | 0.07%  |
| General Fund Total :     | 1,492,804.56        |        | 1,577,131.92           |        | 1,290,720.40               |        |

\* Other Objects includes Dues & Fees, Petty Cash, and Site Carryover Funds



|                            |                                       | J                         |
|----------------------------|---------------------------------------|---------------------------|
|                            | FY16                                  | FY17                      |
| Student Count              | 167                                   | 155                       |
|                            | 14TH Day Count                        | Projected Count           |
| Teachers                   |                                       |                           |
| Regular                    | 7                                     | 6                         |
| Reserve                    | 3                                     | 0                         |
| ELL