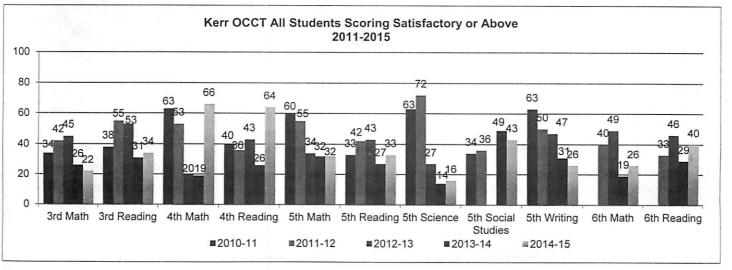

| 13.26%   |
| Pacific Islander              | 0.70%    |
| Multi                         | 5.41%    |
| Females                       | 49.04%   |
| Males                         | 50.96%   |
| IEP                           | 14.83%   |
| Gifted and Talented           | 3.84%    |
| English Language Learners     | 49.91%   |
| Free/reduced lunch            | 86.61%   |
| Attendance Rate (2014-15)     | 93.94%   |

#### Curriculum Full day Kindergarten Computer Lab Gifted and Talented Physical Education program Art program Music program **English Language Learners** Knight Life – character building **Activities** Breakfast program Multi-level tutoring Student Council **Girl Scouts Boy Scouts** Safety Patrol QuikTrip Birthday Parties **Dayspring Counseling** Reading Partners





| Description              | FY15 Actuals     |        | FY16 Amended<br>Budget |        | FY17 Preliminary<br>Budget |        |
|--------------------------|------------------|--------|------------------------|--------|----------------------------|--------|
| Salary & Benefits        | 2,437,155.27     | 94.19% | 2,395,763.42           | 92.27% | 2,382,717.15               | 92.59% |
| Prof & Tech Services     | 15,000.00        | 0.58%  | 20,000.00              | 0.77%  | 20,000.00                  | 0.78%  |
| Property Services        | 1,818.11         | 0.07%  | 2,200.00               | 0.08%  | 500.00                     | 0.02%  |
| Other Purchased Services | 9,868.06         | 0.38%  | 15,757.91              | 0.61%  | 16,708.00                  | 0.65%  |
| Utilities