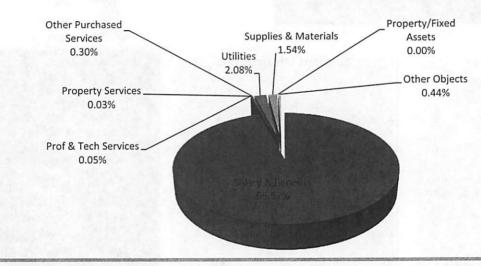

Likewise, budgeted expenditures for all appropriated funds are summarized in the table below:

| Expenditures<br>by Object | General Fund  | Special<br>Revenue Funds | Capital<br>Projects Funds | Debt Service<br>Fund | Total<br>Appropriated<br>Funds |
|---------------------------|---------------|--------------------------|---------------------------|----------------------|--------------------------------|
| Salaries                  | \$190,532,297 | \$17,524,886             | \$0                       | \$0                  | \$208,057,183                  |
| Benefits                  | 55,333,775    | 5,339,080                | 0                         | 0                    | 60,672,855                     |
| Prof/Tech<br>Services     | 9,802,572     | 445,735                  | 1,742,168                 | 0                    | 11,990,475                     |
| Property                  | 3,400,895     | 4,096,875                | 48,657,466                | 0                    | 56,155,236                     |
| Services Other Purch.     | 6,599,824     | 1,657,780                | 10,000                    | 0                    | 8,267,604                      |
| Services Supplies and     | 17,866,195    | 13,879,105               | 17,826,618                | 0                    | 49,571,918                     |
| Materials                 | 137,972       | 181,622                  | 3,295,408                 | 0                    | 3,615,002                      |
| Property Other Objects    | 4,163,131     | 3,798,413                | 0                         | 130,849,518          | 138,811,062                    |
| Other Uses                | 7,011,644     | 1,109,000                | 0                         | 0                    | 8,120,644                      |
| Total                     | \$294,848,305 | \$48,032,496             | \$71,531,660              | \$130,849,518        | \$545,261,979                  |